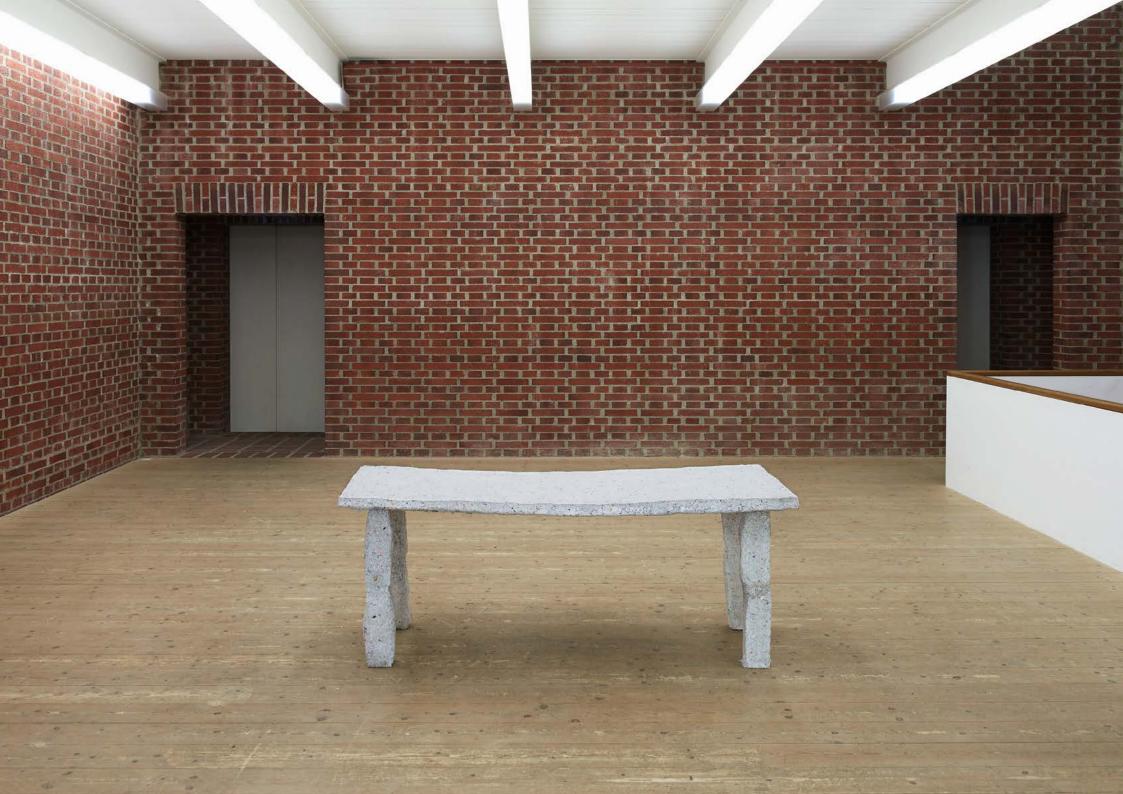

Link to film: Hidromecânica

Der Riss ist der Ort, wo Licht eintritt, 2023 nettle fiber, steel Each 75 x 140 x 60 cm space N.N., Munich

The work consists of three objects based on modular table forms that elude their usual use due to the nettle fibre material. We are ambivalent about stinging nettles. Labelled as a weed and unpleasantly itchy, it turns out to be both a useful and versatile raw material. The stinging nettle cannot be moulded into any shape. It shrinks, tears and escapes.

The three modules, which can be arranged in different ways, develop a life of their own as art objects, distancing them from the utilitarian object.