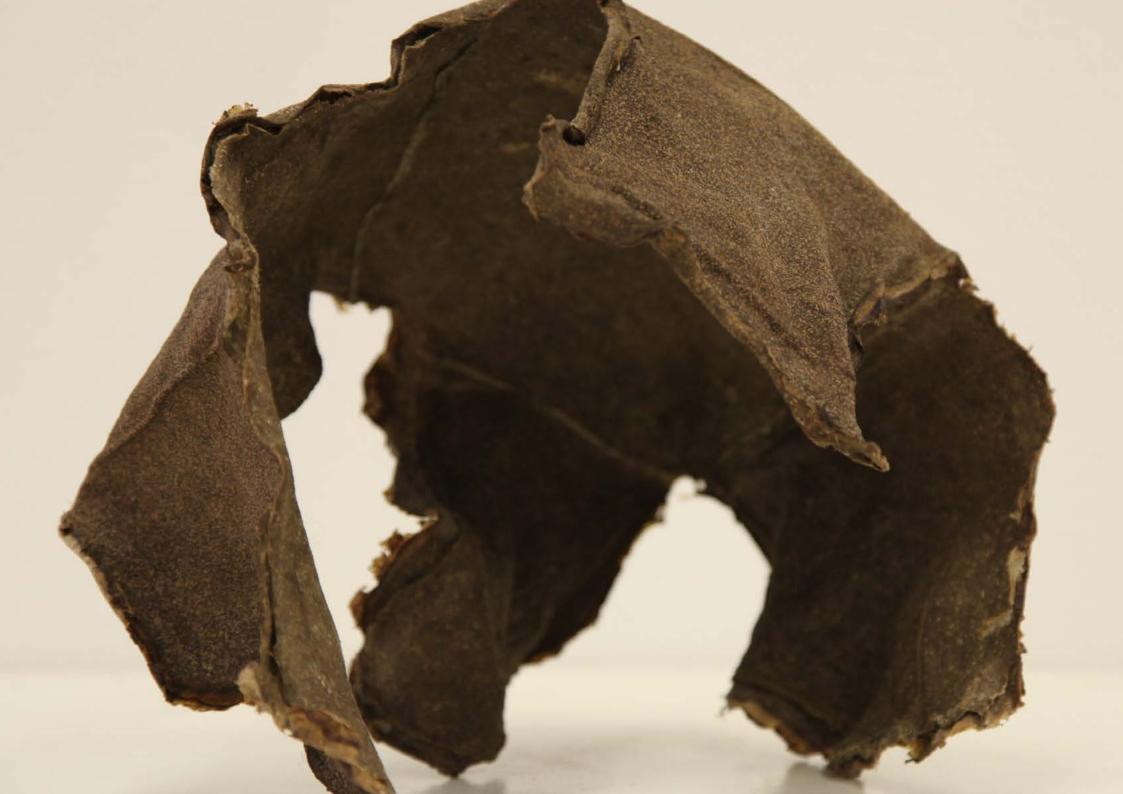

Hybris I, 2024 Nettlefiber, paste 180 × 110 cm Paper Future Lab, Haus des Papiers, Berlin

Hexaederstumpf, 2024 Nettlefiber 177 × 134 cm Oberbayerischer Förderpreis für Angewandte Kunst, Messe München

Geometry of the form, 2024 Nettlefiber 30 × 33 x 32 cm Akademie der Bildenden Künste, München