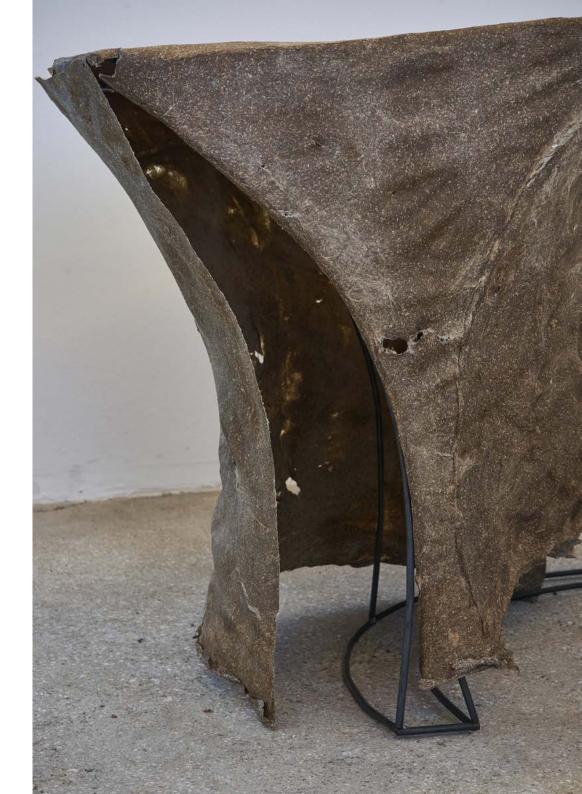

Link to film: Hidromecânica

Der Riss ist der Ort, wo Licht eintritt, 2023 nettle fiber, steel Each 75 x 140 x 60 cm space N.N., Munich

The work consists of three objects based on modular table forms that elude their usual use due to the nettle fibre material. We are ambivalent about stinging nettles. Labelled as a weed and unpleasantly itchy, it turns out to be both a useful and versatile raw material. The stinging nettle cannot be moulded into any shape. It shrinks, tears and escapes.

The three modules, which can be arranged in different ways, develop a life of their own as art objects, distancing them from the utilitarian object.