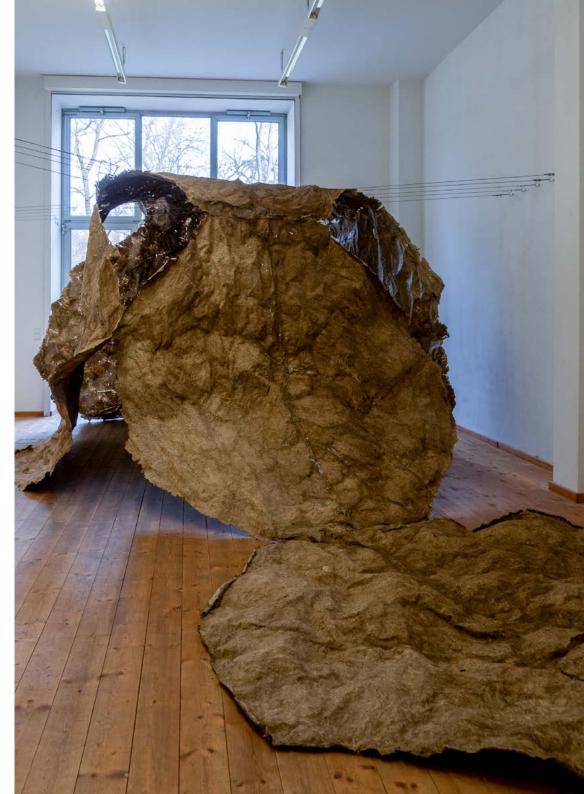

Das ewige Leben ist auch nur endlich, 2025 Four channel audio installation, 10 min 21sec Nettle fibres, steel

11.5 x 7 x 3 m

Sound composition: Marija Margolina and Nikolaus von Bemberg Diploma, Academy of Fine Arts, Munich Academy of Fine Arts, Munich

The four-channel sound installation 'Das ewige Leben ist auch nur endlich' consists of the 8,50 x 2,70 x 3 m hexahedron-shaped form made of nettle fibre and sound. The sounds to be heard come from recordings of the activation of the nettle fibre paper. The classical pianist Nikolaus von Bemberg plays the nettle sculpture, similar to the contemporary piece <u>W'h'ood Thunk Kit (2020)</u>. A composition is created from the recorded sounds, creating an atmospheric space that can be experienced sensually on several levels by allowing visitors to enter the sculpture and listen. The sounds are perceived differently depending on the visitor's position.

Contact microphones are attached to accessible parts of the sculpture, which record visitors' touch and feed it into the composition. The visitors thus become an active part of the installation.

With my installation, I want to make the interaction between humans and nature, in this case the stinging nettle as a plant, tangible. In

the spirit of New Materialism, I ask: What do we regard as living and what as dead? How do we encounter seemingly inanimate matter? With my work, I question the anthropocentric position of humans in relation to the world and promote a perspective that emphasises the interactions between human and non-human actors.