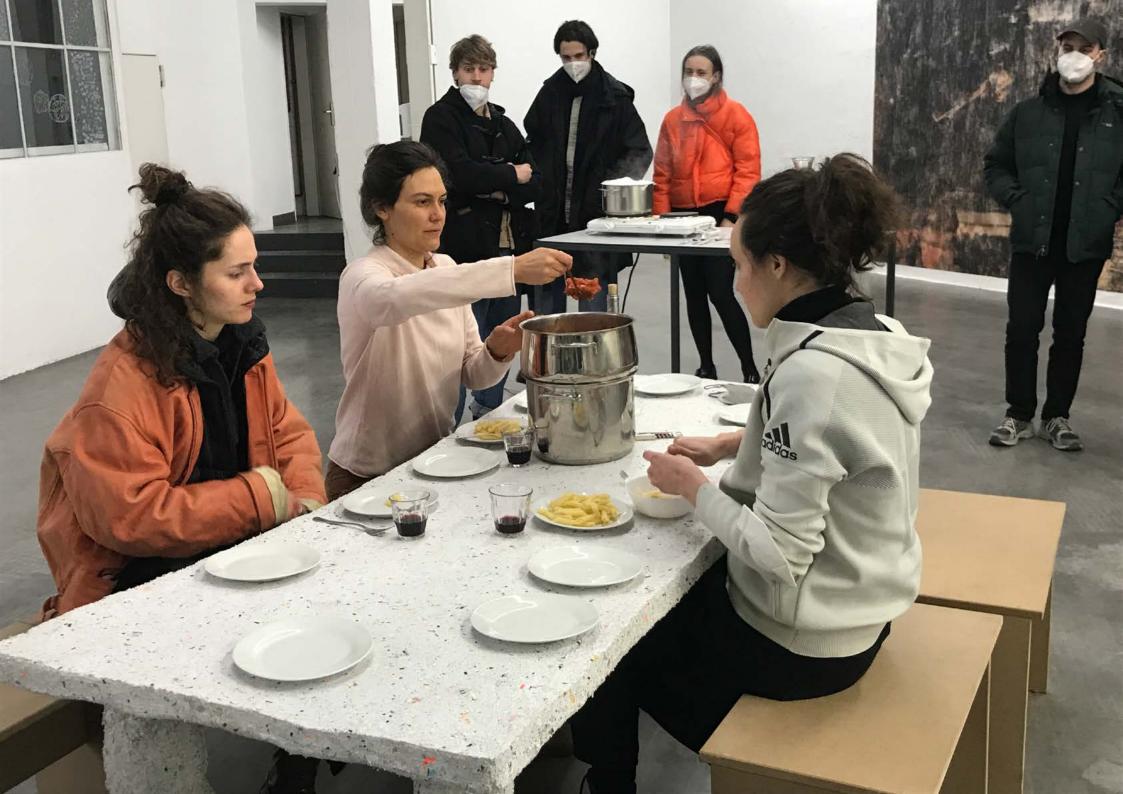

# Discourse dinner, 2022 Performative meal with lecture Co-operation with Grupi ATA, Martin Huber and Jonas Kolecki Kunsthaus Dahlem, Berlin

Grupi ATA is a self-organised, activist art collective from Kamza, Albania, consisting of artists and lawyers.

Two members of the collective Grupi ATA will give a lecture as an introduction to the communal dinner. This was prepared by the three artists together with the members of the collective, which allowed for an intensive exchange during the cooking. During the meal, autonomous conversations developed around the initial input of the two lecturers and expanded through the exchange with the two group members who were on site.

The aim is to use the medium of food to dissolve hierarchies and enable everyone to exchange ideas on an equal footing. For example, the shape of the table is designed so that everyone sits at the same height. Eating as a social and universal activity contributes to a feeling of connectedness and makes it easier to approach one another.