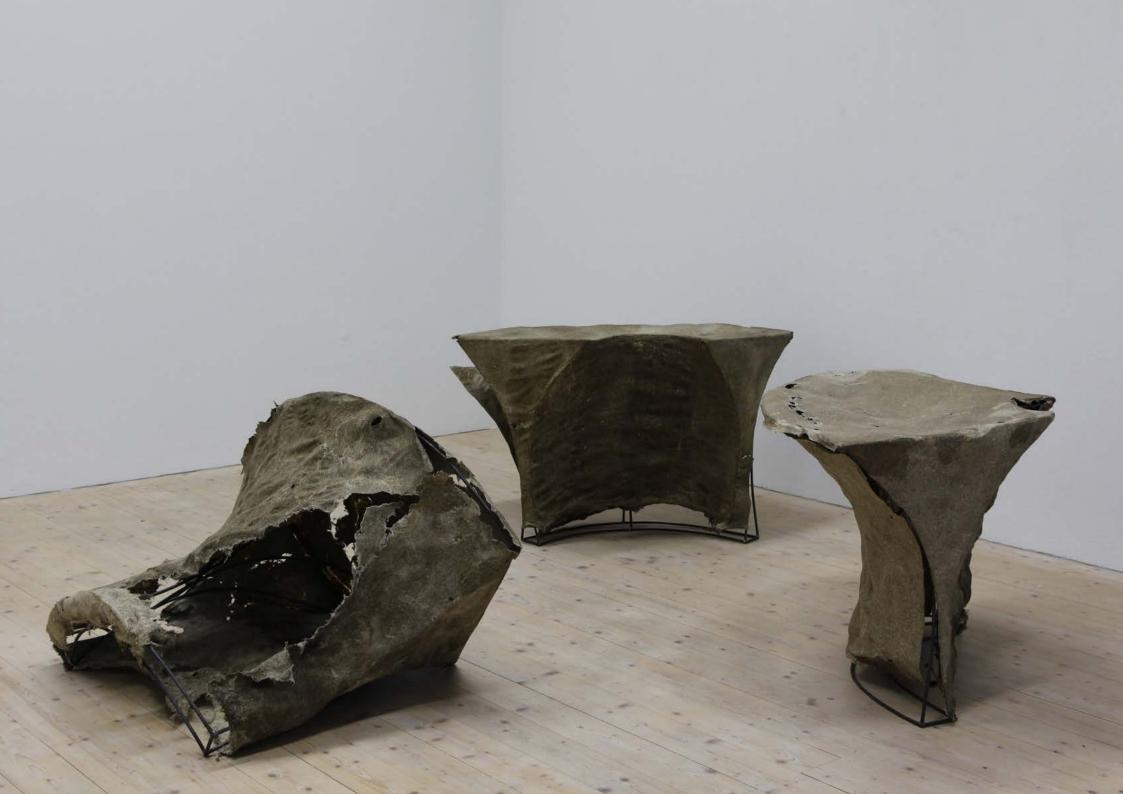

Link to film: Hidromecânica

Der Riss ist der Ort, wo Licht eintritt, 2023 nettle fiber, steel Each 75 x 140 x 60 cm space N.N., Munich

The work consists of three objects based on modular table forms that elude their usual use due to the nettle fibre material. We are ambivalent about stinging nettles. Labelled as a weed and unpleasantly itchy, it turns out to be both a useful and versatile raw material. The stinging nettle cannot be moulded into any shape. It shrinks, tears and escapes.

The three modules, which can be arranged in different ways, develop a life of their own as art objects, distancing them from the utilitarian object.