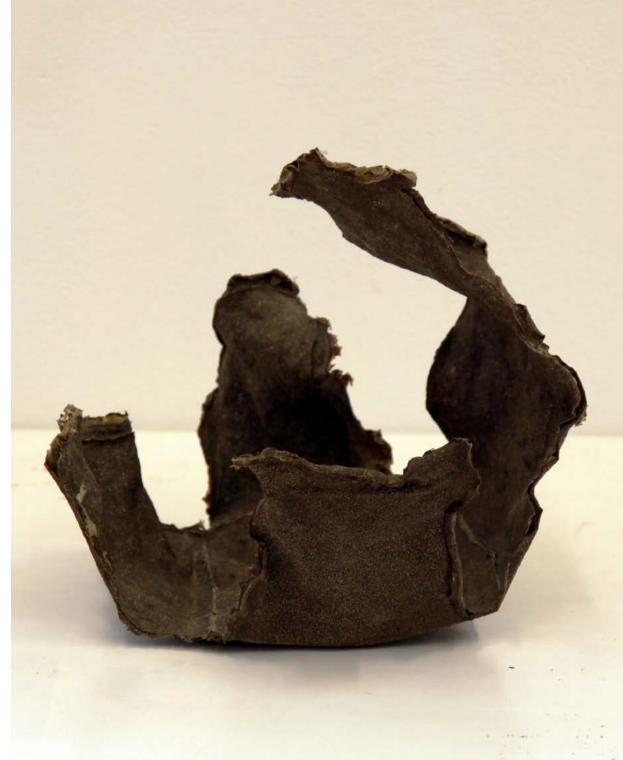

Hybris I, 2024 Nettlefiber, paste 180 × 110 cm Paper Future Lab, Haus des Papiers, Berlin

Hexaederstumpf, 2024 Nettlefiber 177 × 134 cm Oberbayerischer Förderpreis für Angewandte Kunst, Messe München

Geometry of the form, 2024 Nettlefiber 30 × 33 x 32 cm Akademie der Bildenden Künste, München