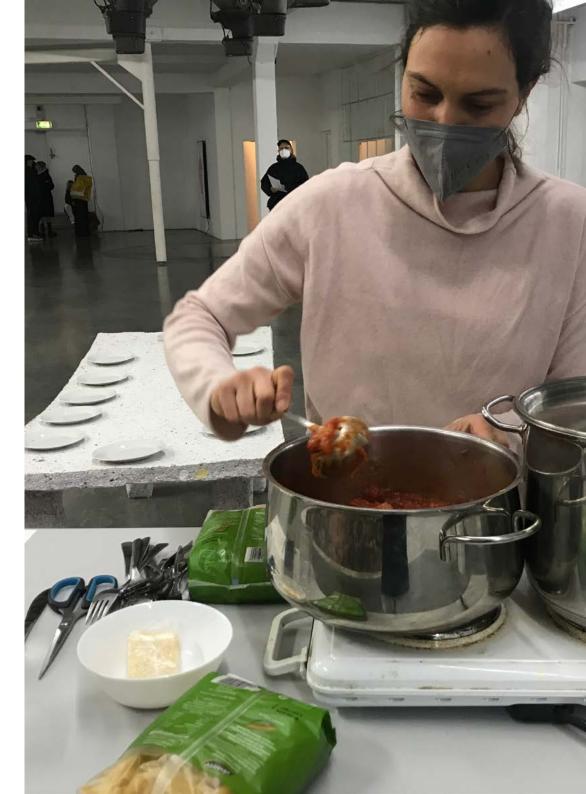

# Discourse dinner, 2022 Performative meal with lecture Co-operation with Grupi ATA, Martin Huber and Jonas Kolecki Kunsthaus Dahlem, Berlin

Grupi ATA is a self-organised, activist art collective from Kamza, Albania, consisting of artists and lawyers.

Two members of the collective Grupi ATA will give a lecture as an introduction to the communal dinner. This was prepared by the three artists together with the members of the collective, which allowed for an intensive exchange during the cooking. During the meal, autonomous conversations developed around the initial input of the two lecturers and expanded through the exchange with the two group members who were on site.

The aim is to use the medium of food to dissolve hierarchies and enable everyone to exchange ideas on an equal footing. For example, the shape of the table is designed so that everyone sits at the same height. Eating as a social and universal activity contributes to a feeling of connectedness and makes it easier to approach one another.