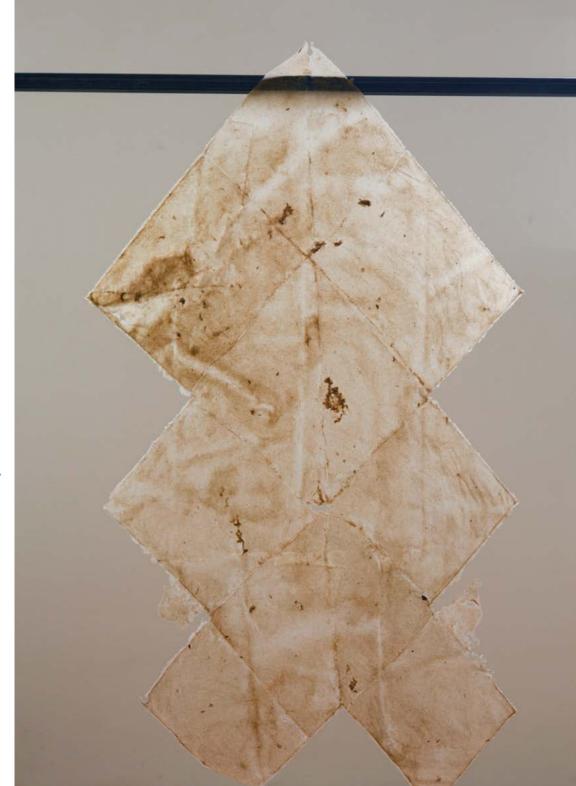

Hybris III, 2024 Nettle fibres, paste 376 × 200cm Gallery of the artists, Munich

My nettle fibre sculptures address the human understanding of the environment and the self by taking up fundamental geometric principles that have profoundly influenced the way we think and live together. Geometry, as one of the oldest sciences, represents the universal language with which people have been trying to understand and structure the world around them for thousands of years. The organic material of the stinging nettle stands in apparent contradiction to these strict, nature-inspired but mathematically precise rules of geometry. In the spirit of New Materialism, I question the anthropocentric position of humans in relation to the world and promote a perspective that emphasises the interactions between human and non-human actors.

< Hybris III and Open Source Variaton at the Galerie der Künstler\*innen Munich

> Hybris III at the Gallery of Artists Munich

Hybris II, 2024 Nettlefiber, paste 146 × 78cm Oberbayerischer Förderpreis für Angewandte Kunst, Messe München