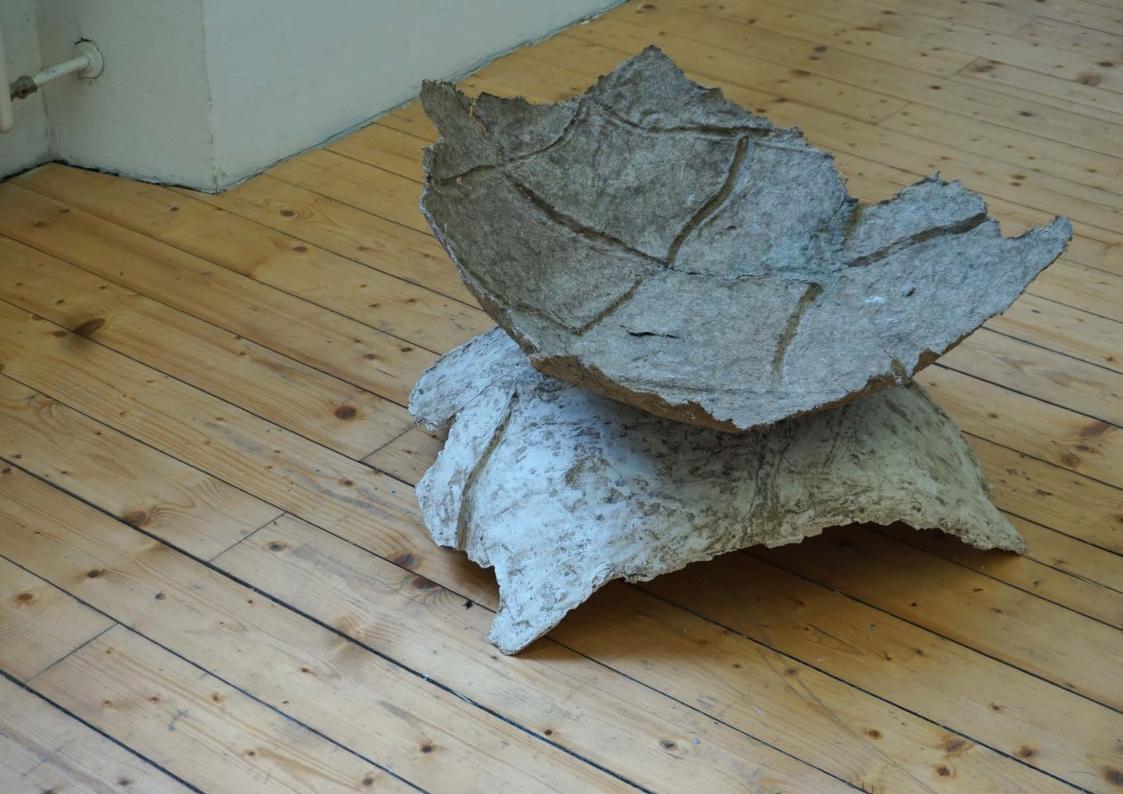

Hybris III, 2024 Nettle fibres, paste 376 × 200cm Gallery of the artists, Munich

My nettle fibre sculptures address the human understanding of the environment and the self by taking up fundamental geometric principles that have profoundly influenced the way we think and live together. Geometry, as one of the oldest sciences, represents the universal language with which people have been trying to understand and structure the world around them for thousands of years. The organic material of the stinging nettle stands in apparent contradiction to these strict, nature-inspired but mathematically precise rules of geometry. In the spirit of New Materialism, I question the anthropocentric position of humans in relation to the world and promote a perspective that emphasises the interactions between human and non-human actors.

< Hybris III and Open Source Variaton at the Galerie der Künstler\*innen Munich

> Hybris III at the Gallery of Artists Munich

Hybris II, 2024 Nettlefiber, paste 146 × 78cm Oberbayerischer Förderpreis für Angewandte Kunst, Messe München