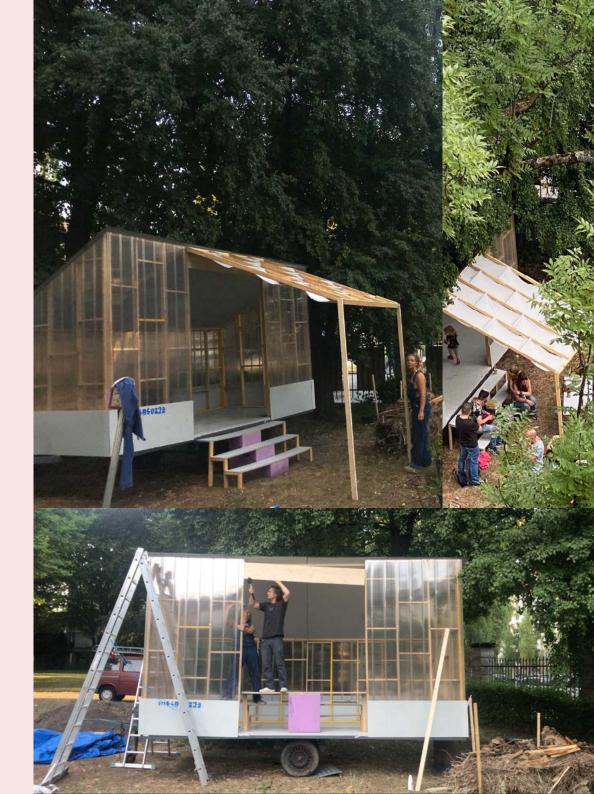

# VVagi, since 2021 Collaborative project Akademie der Bildenden Künste, Munich

The VVagi project is a converted construction trailer made from recycled

materials. VVagi creates a free, independent, free and self-organised place for networking, discussion and research, which should enable all art students at the academy to realise ideas without administrative obstacles.