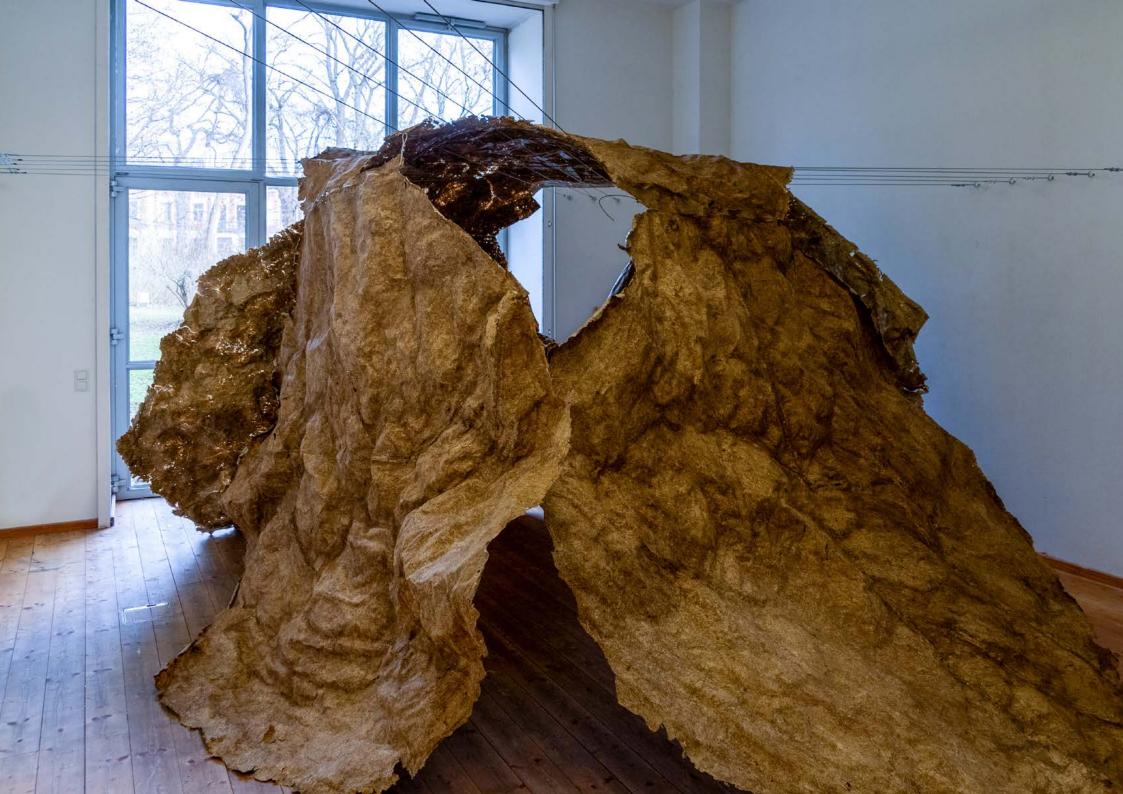

Das ewige Leben ist auch nur endlich, 2025 Four channel audio installation, 10 min 21sec Nettle fibres, steel

11.5 x 7 x 3 m

Sound composition: Marija Margolina and Nikolaus von Bemberg Diploma, Academy of Fine Arts, Munich Academy of Fine Arts, Munich

The four-channel sound installation 'Das ewige Leben ist auch nur endlich' consists of the 8,50 x 2,70 x 3 m hexahedron-shaped form made of nettle fibre and sound. The sounds to be heard come from recordings of the activation of the nettle fibre paper. The classical pianist Nikolaus von Bemberg plays the nettle sculpture, similar to the contemporary piece <u>W'h'ood Thunk Kit (2020)</u>. A composition is created from the recorded sounds, creating an atmospheric space that can be experienced sensually on several levels by allowing visitors to enter the sculpture and listen. The sounds are perceived differently depending on the visitor's position.

Contact microphones are attached to accessible parts of the sculpture, which record visitors' touch and feed it into the composition. The visitors thus become an active part of the installation.

With my installation, I want to make the interaction between humans and nature, in this case the stinging nettle as a plant, tangible. In

the spirit of New Materialism, I ask: What do we regard as living and what as dead? How do we encounter seemingly inanimate matter? With my work, I question the anthropocentric position of humans in relation to the world and promote a perspective that emphasises the interactions between human and non-human actors.