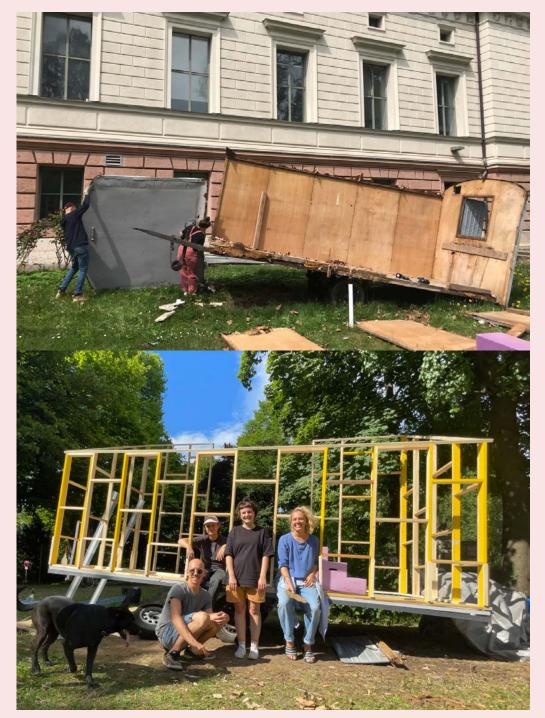

# VVagi, since 2021 Collaborative project Akademie der Bildenden Künste, Munich

The VVagi project is a converted construction trailer made from recycled

materials. VVagi creates a free, independent, free and self-organised place for networking, discussion and research, which should enable all art students at the academy to realise ideas without administrative obstacles.