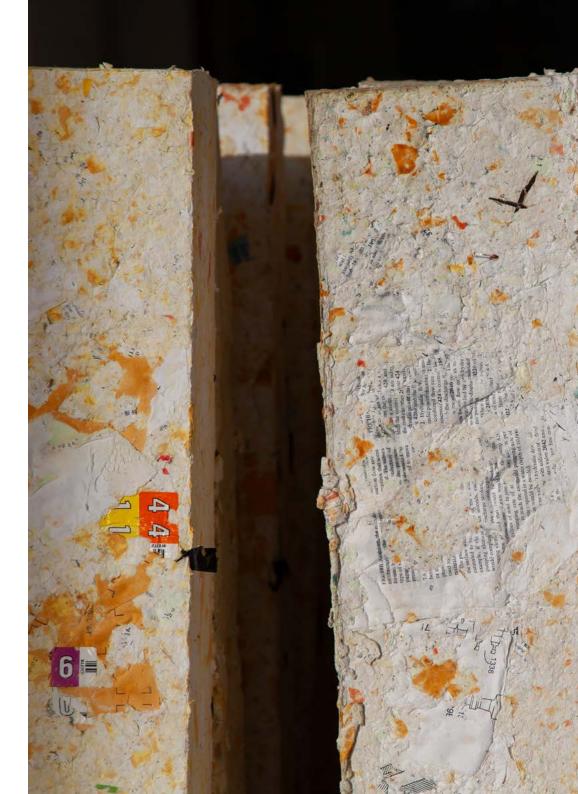

### Open Source

3-part installation, part 1: 648 patent files, pallet, tension belts, part 2: digital print on paper web, labelled, part 3: text to take away  $300 \times 64 \times 64$  cm (part 1)  $400 \times 105$  cm (part 2)

The three-metre-high tower, secured with tension belts, consists of paper bricks pressed from 648 destroyed files from the European Patent Office. Formally, the tower is based on the structure of the well-known 'Jenga' game. Placed on a Euro pallet, the material used refers to industrial transport and the production of goods. On the wall next to it are 648 names of granted patents - as many as were used in the tower.