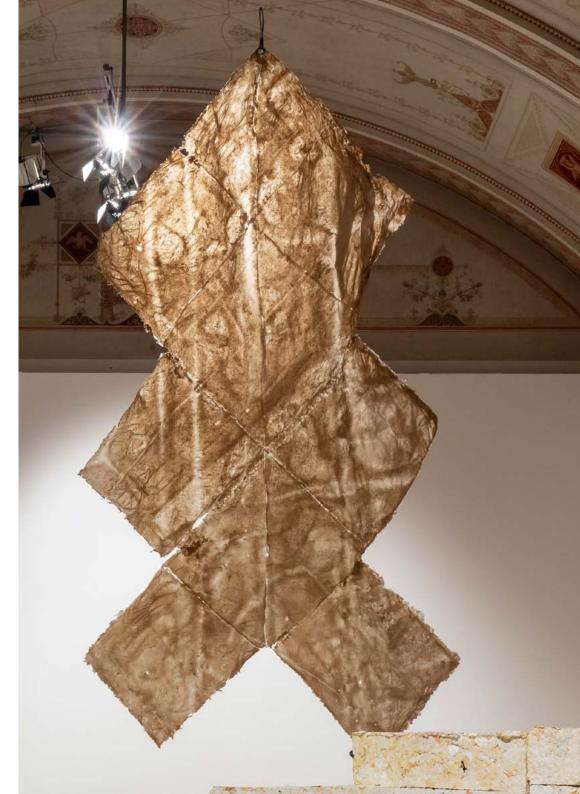

### Open Source

3-part installation, part 1: 648 patent files, pallet, tension belts, part 2: digital print on paper web, labelled, part 3: text to take away  $300 \times 64 \times 64$  cm (part 1)  $400 \times 105$  cm (part 2)

Akademie der Bildenden Künste, Munich

Patenting ideas is intended to ensure the competitiveness of companies and at the same time spur people on to come up with new inventions that will benefit society. However, the balance between the economic profit of individuals and the general benefit is often unbalanced.

The impact of patents on human rights such as the right to medical care, access to clean water, the right to food, etc. as well as the targeted exclusion of economically disadvantaged nations and individuals through monopolisation make patents controversial practices.

The three-metre-high tower, secured with tension belts, consists of paper bricks pressed from 648 destroyed files from the European Patent Office. Formally, the tower is based on the structure of the well-known 'Jenga' game. Placed on a Euro pallet, the material used refers to industrial transport and the production of goods. On the wall next to it are 648 names of granted patents - as many as were used in the tower.