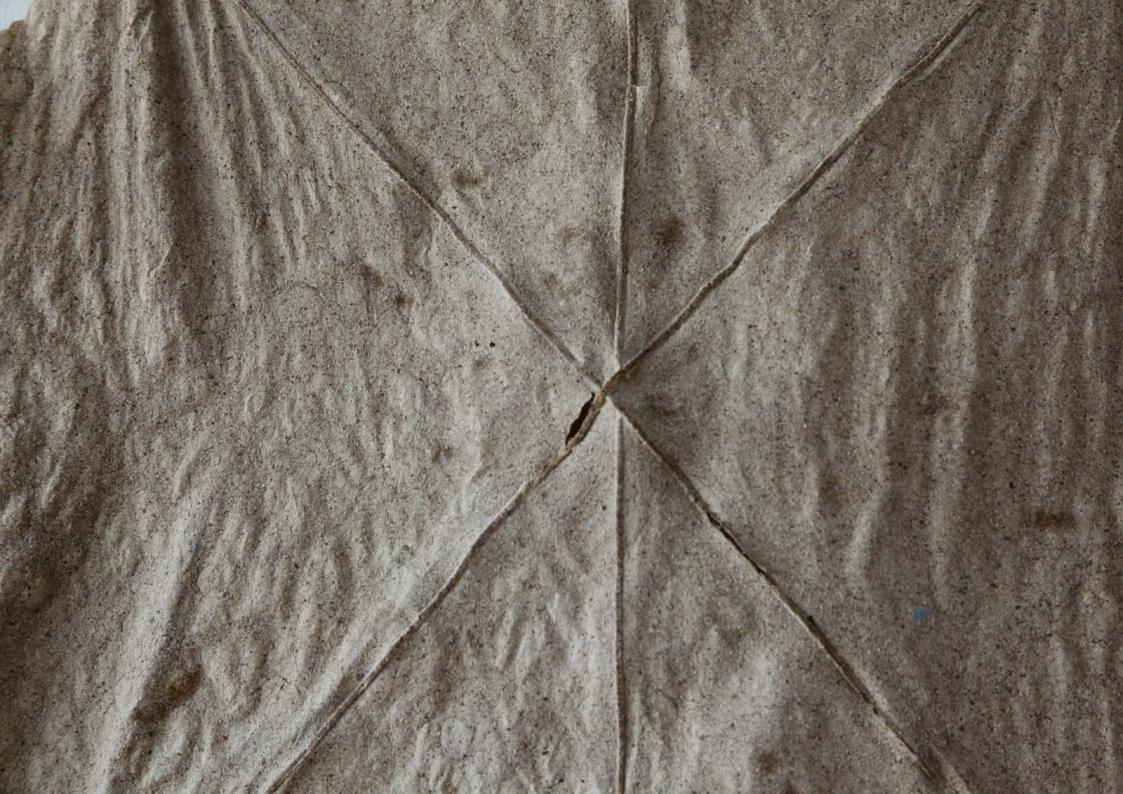

Hybris III, 2024 Nettle fibres, paste 376 × 200cm Gallery of the artists, Munich

My nettle fibre sculptures address the human understanding of the environment and the self by taking up fundamental geometric principles that have profoundly influenced the way we think and live together. Geometry, as one of the oldest sciences, represents the universal language with which people have been trying to understand and structure the world around them for thousands of years. The organic material of the stinging nettle stands in apparent contradiction to these strict, nature-inspired but mathematically precise rules of geometry. In the spirit of New Materialism, I question the anthropocentric position of humans in relation to the world and promote a perspective that emphasises the interactions between human and non-human actors.

Mit dem Material der Brennesselfaser experimentierend erforsche ich geometrische Formen in der Fläche und im Raum. Formen, die durch menschliche Theorie exakt berechnet werden können, deren Regeln jedoch nicht die Menschen gesetzt, sondern lediglich entdeckt haben. Das Papier zusammengefaltet ergibt ein dreidimensionales Objekt zwei Würfel, die sich durchdringen.