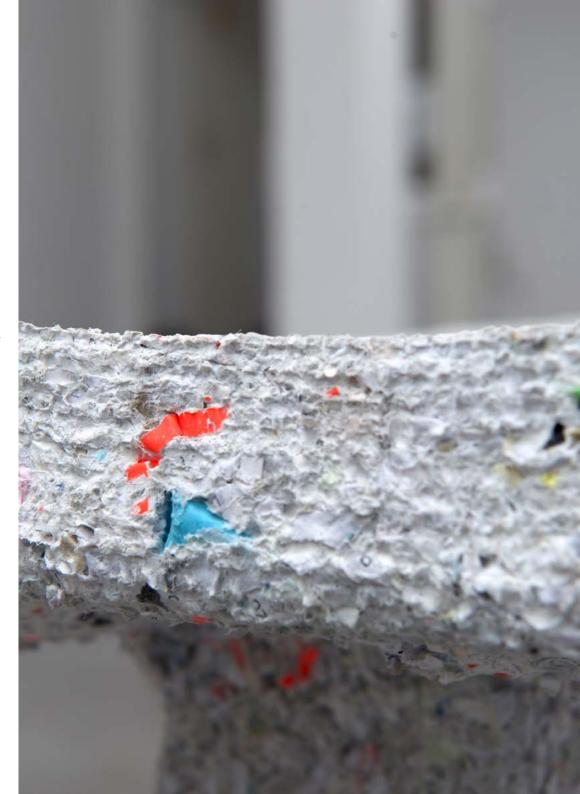

Link to film: Hidromecânica

Der Riss ist der Ort, wo Licht eintritt, 2023 nettle fiber, steel Each 75 x 140 x 60 cm space N.N., Munich

The work consists of three objects based on modular table forms that elude their usual use due to the nettle fibre material. We are ambivalent about stinging nettles. Labelled as a weed and unpleasantly itchy, it turns out to be both a useful and versatile raw material. The stinging nettle cannot be moulded into any shape. It shrinks, tears and escapes.