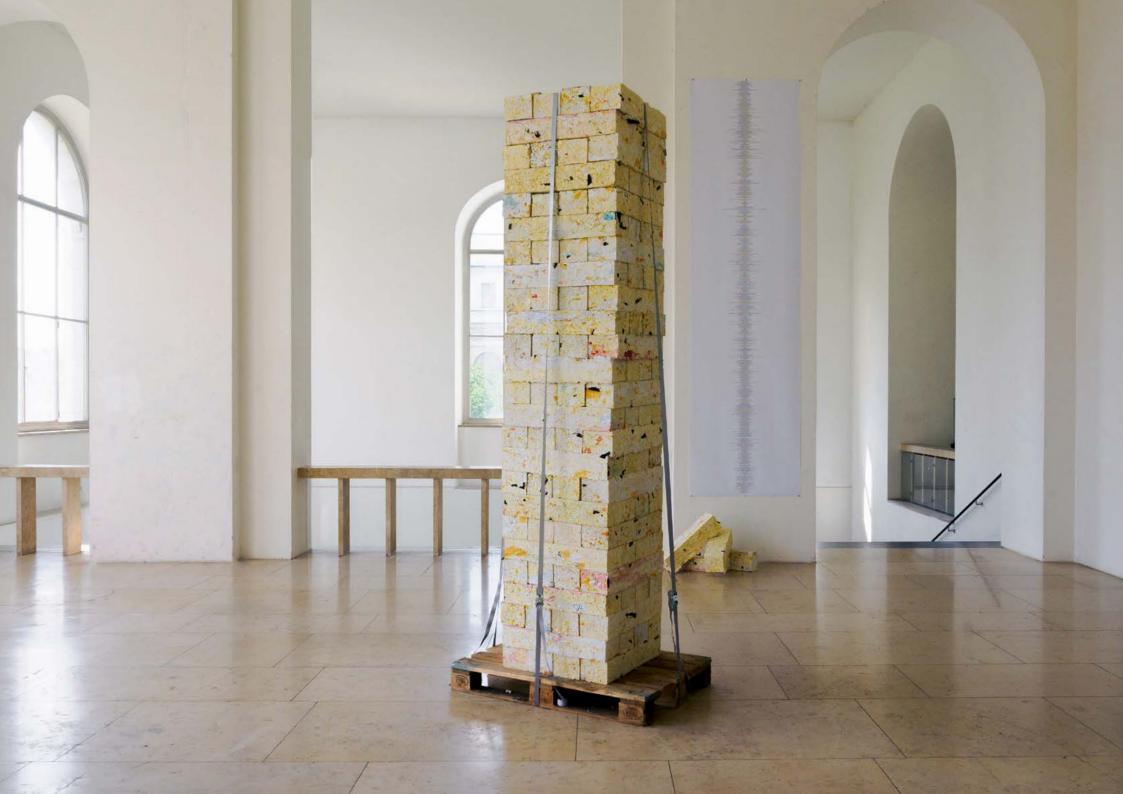

### Open Source

3-part installation, part 1: 648 patent files, pallet, tension belts, part 2: digital print on paper web, labelled, part 3: text to take away  $300 \times 64 \times 64$  cm (part 1)  $400 \times 105$  cm (part 2)

Akademie der Bildenden Künste, Munich

Patenting ideas is intended to ensure the competitiveness of companies and at the same time spur people on to come up with new inventions that will benefit society. However, the balance between the economic profit of individuals and the general benefit is often unbalanced.

The impact of patents on human rights such as the right to medical care, access to clean water, the right to food, etc. as well as the targeted exclusion of economically disadvantaged nations and individuals through monopolisation make patents controversial practices.

The three-metre-high tower, secured with tension belts, consists of paper bricks pressed from 648 destroyed files from the European Patent Office. Formally, the tower is based on the structure of the well-known 'Jenga' game. Placed on a Euro pallet, the material used refers to industrial transport and the production of goods. On the wall next to it are 648 names of granted patents - as many as were used in the tower.

As part of the work, a public discussion on 'What is a patent?' took place on 24 July 2023 between a patent attorney and a sociology and philosophy student at LMU.

The accompanying text takes a critical look at the question 'What is a patent?' from a sociological and philosophical perspective.