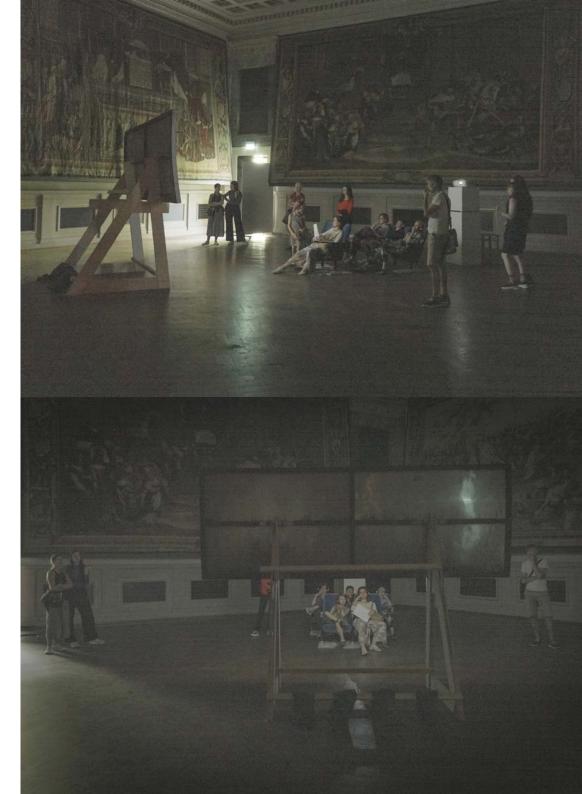

## Tra isola e continente, 2024 filmdocumentary, HD, 44min 51sec

The film "Tra isola e continente" gives a glimpse into the lives of two Sicilians: Following Selenia, we cross half of the island on our way to daily paid work as a teacher at a secondary school in Gela and in Mazzarino. As we drive past, we get to know the "other" Sicily - the almost unavoidable need to own a car, the consequences of the island's central location in the Mediterranean and its deep imprint on the island and its inhabitants through numerous invasions. The attempt to utilise the available resources economically and the effects of persistent corruption. Luca takes us to his family's country estate, where he exports lemons to Vienna with his partner Adiam, who comes from Eritrea/Austria. As a trained musician in Vienna, he has also founded a music school in the suburb of Palermo, Bagheria. In his free time, he and his friends try to implement change with a self-organised association in Bagheria.

The shooting of the film started in November 2023 and was finished during the Residency in 2024 in Favara/Farm Cultural Park, Sicily.

Link to film: Tra isola e continente Link to trailer: Tra isola e continente

< Video installation 'Tra isola e continente' with discarded advertising panels and wooden support structure, Academy of Fine Arts Munich > Video installation 'Tra isola e continente', Academy of Fine Arts Munich