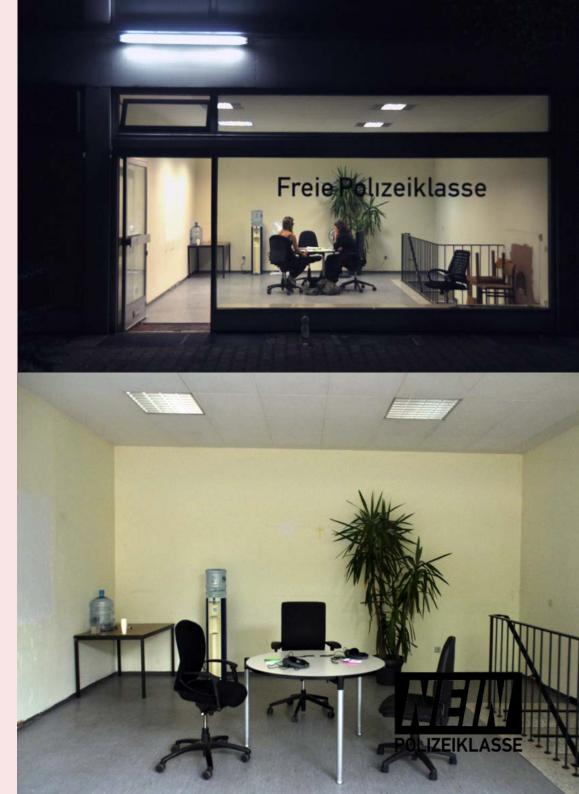

### Open Source

3-part installation, part 1: 648 patent files, pallet, tension belts, part 2: digital print on paper web, labelled, part 3: text to take away  $300 \times 64 \times 64$  cm (part 1)  $400 \times 105$  cm (part 2)

Akademie der Bildenden Künste, Munich

Patenting ideas is intended to ensure the competitiveness of companies and at the same time spur people on to come up with new inventions that will benefit society. However, the balance between the economic profit of individuals and the general benefit is often unbalanced.

> Variation I, Kunstverein Ebersberg >

Variation II, Akademie der Bildenden Künste München (next page)

The modularity of the Open Source work enables a playful approach to the installation and thus opens up further associative linking possibilities.