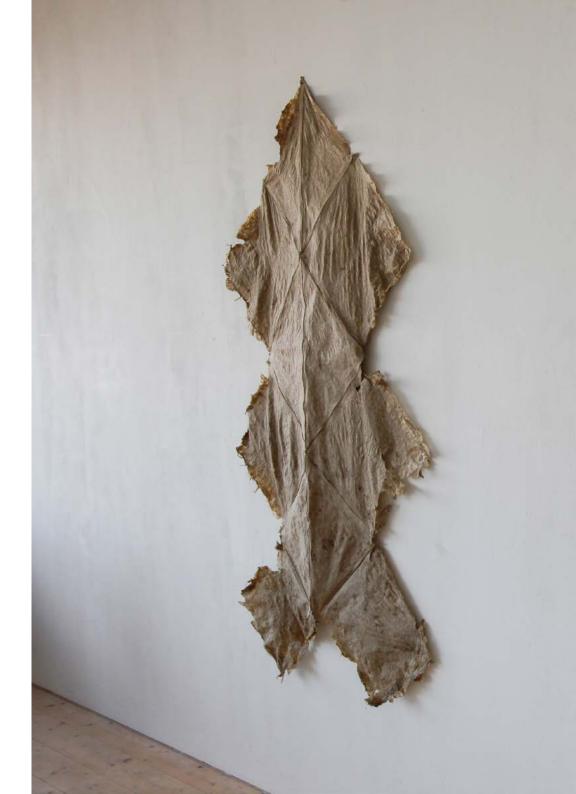

Hybris III, 2024 Nettle fibres, paste 376 × 200cm Gallery of the artists, Munich

My nettle fibre sculptures address the human understanding of the environment and the self by taking up fundamental geometric principles that have profoundly influenced the way we think and live together. Geometry, as one of the oldest sciences, represents the universal language with which people have been trying to understand and structure the world around them for thousands of years. The organic material of the stinging nettle stands in apparent contradiction to these strict, nature-inspired but mathematically precise rules of geometry. In the spirit of New Materialism, I question the anthropocentric position of humans in relation to the world and promote a perspective that emphasises the interactions between human and non-human actors.

< Hybris III and Open Source Variaton at the Galerie der Künstler\*innen Munich

> Hybris III at the Gallery of Artists Munich

Hybris II, 2024 Nettlefiber, paste 146 × 78cm Oberbayerischer Förderpreis für Angewandte Kunst, Messe München