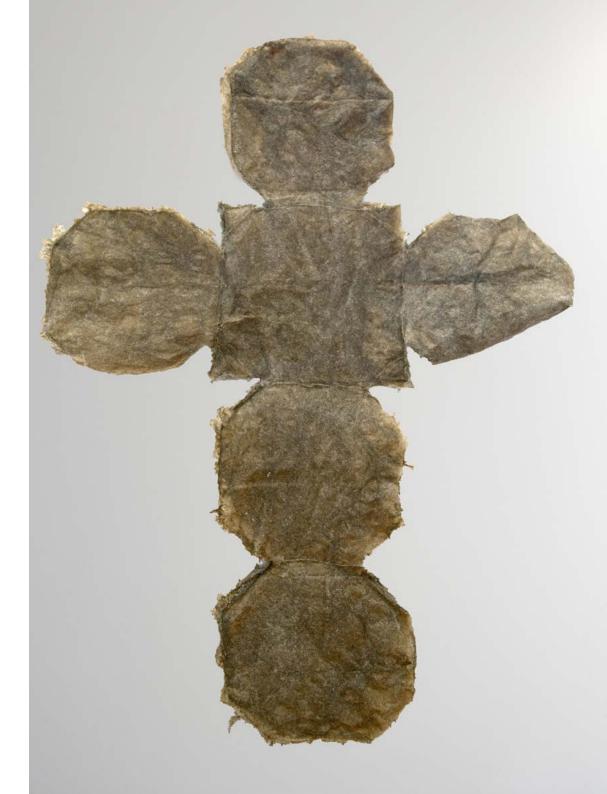

Hybris III, 2024 Nettle fibres, paste 376 × 200cm Gallery of the artists, Munich

My nettle fibre sculptures address the human understanding of the environment and the self by taking up fundamental geometric principles that have profoundly influenced the way we think and live together. Geometry, as one of the oldest sciences, represents the universal language with which people have been trying to understand and structure the world around them for thousands of years. The organic material of the stinging nettle stands in apparent contradiction to these strict, nature-inspired but mathematically precise rules of geometry. In the spirit of New Materialism, I question the anthropocentric position of humans in relation to the world and promote a perspective that emphasises the interactions between human and non-human actors.

< Hybris III and Open Source Variaton at the Galerie der Künstler\*innen Munich

> Hybris III at the Gallery of Artists Munich

Hybris II, 2024 Nettlefiber, paste 146 × 78cm Oberbayerischer Förderpreis für Angewandte Kunst, Messe München