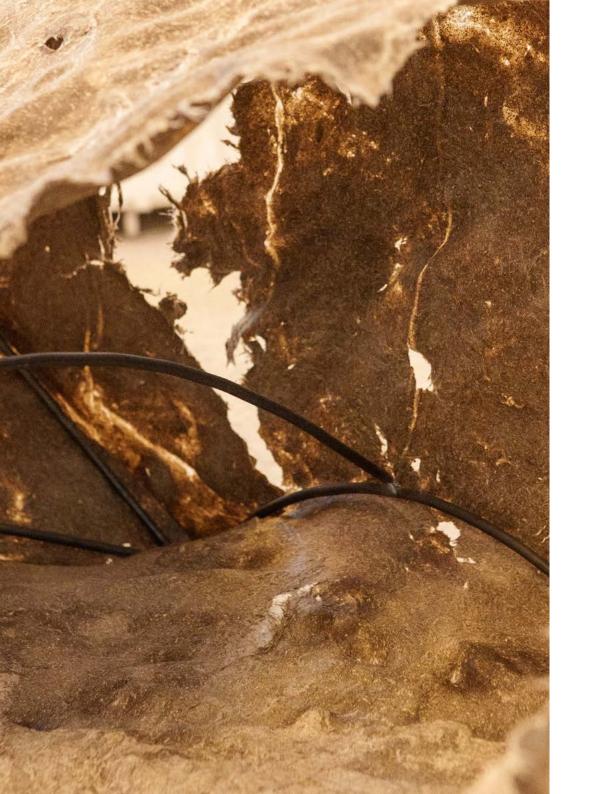

Hybris III, 2024 Nettle fibres, paste 376 × 200cm Gallery of the artists, Munich

My nettle fibre sculptures address the human understanding of the environment and the self by taking up fundamental geometric principles that have profoundly influenced the way we think and live together. Geometry, as one of the oldest sciences, represents the universal language with which people have been trying to understand and structure the world around them for thousands of years. The organic material of the stinging nettle stands in apparent contradiction to these strict, nature-inspired but mathematically precise rules of geometry. In the spirit of New Materialism, I question the anthropocentric position of humans in relation to the world and promote a perspective that emphasises the interactions between human and non-human actors.

< Hybris III and Open Source Variaton at the Galerie der Künstler\*innen Munich

> Hybris III at the Gallery of Artists Munich

Hybris II, 2024 Nettlefiber, paste 146 × 78cm Oberbayerischer Förderpreis für Angewandte Kunst, Messe München