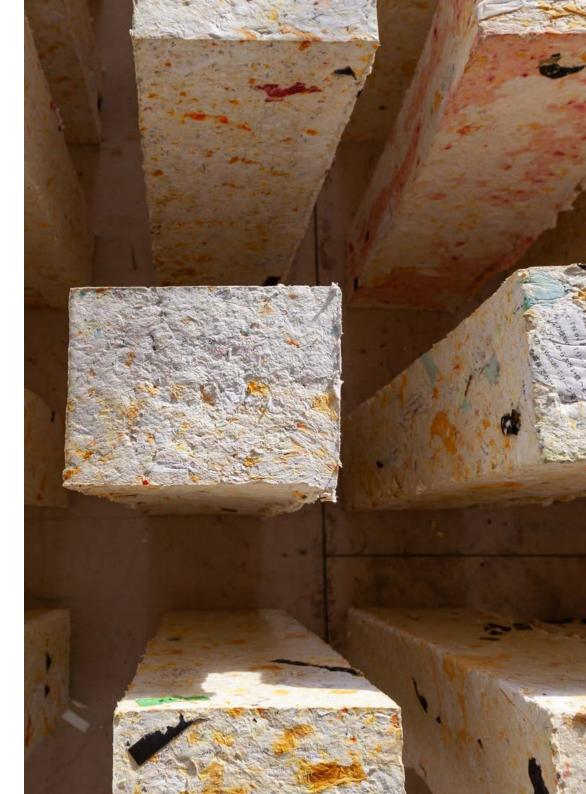

### Open Source

3-part installation, part 1: 648 patent files, pallet, tension belts, part 2: digital print on paper web, labelled, part 3: text to take away  $300 \times 64 \times 64$  cm (part 1)  $400 \times 105$  cm (part 2)

Akademie der Bildenden Künste, Munich

Patenting ideas is intended to ensure the competitiveness of companies and at the same time spur people on to come up with new inventions that will benefit society. However, the balance between the economic profit of individuals and the general benefit is often unbalanced.

The three-metre-high tower, secured with tension belts, consists of paper bricks pressed from 648 destroyed files from the European Patent Office. Formally, the tower is based on the structure of the well-known 'Jenga' game. Placed on a Euro pallet, the material used refers to industrial transport and the production of goods. On the wall next to it are 648 names of granted patents - as many as were used in the tower.