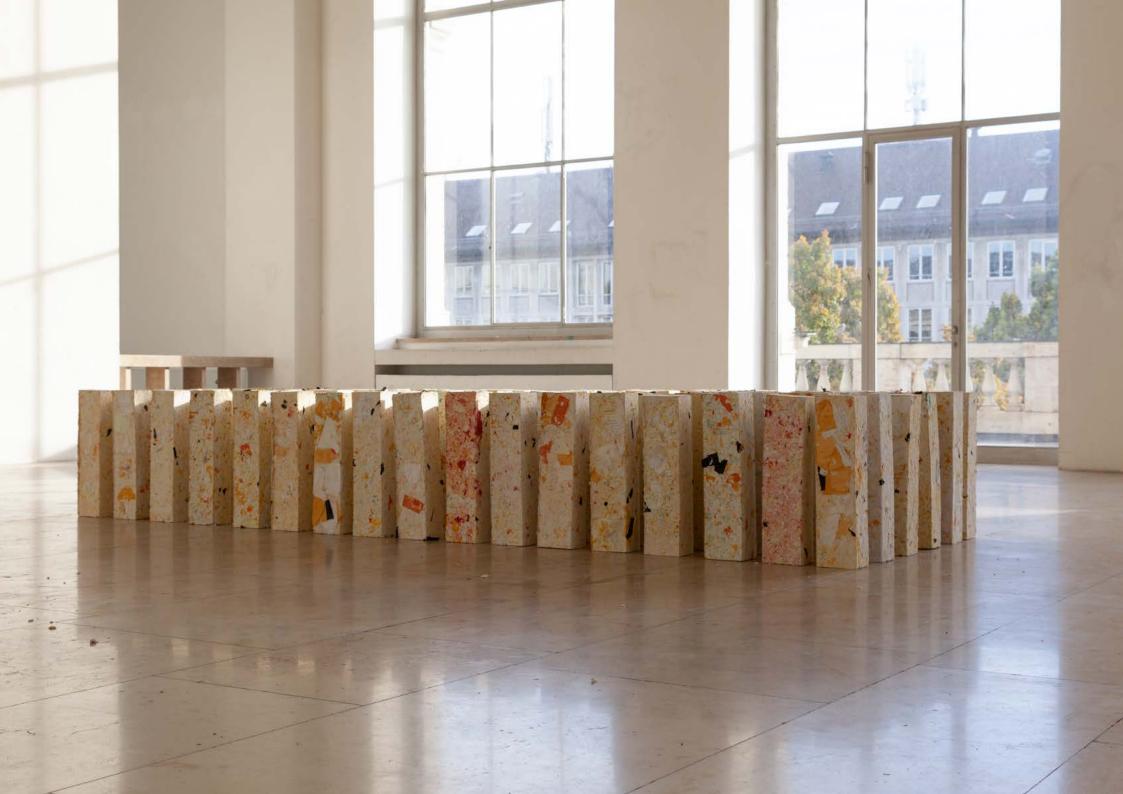

### Open Source

3-part installation, part 1: 648 patent files, pallet, tension belts, part 2: digital print on paper web, labelled, part 3: text to take away  $300 \times 64 \times 64$  cm (part 1)  $400 \times 105$  cm (part 2)

The three-metre-high tower, secured with tension belts, consists of paper bricks pressed from 648 destroyed files from the European Patent Office. Formally, the tower is based on the structure of the well-known 'Jenga' game. Placed on a Euro pallet, the material used refers to industrial transport and the production of goods. On the wall next to it are 648 names of granted patents - as many as were used in the tower.

> Variation I, Kunstverein Ebersberg >

Variation II, Akademie der Bildenden Künste München (next page)

The modularity of the Open Source work enables a playful approach to the installation and thus opens up further associative linking possibilities.