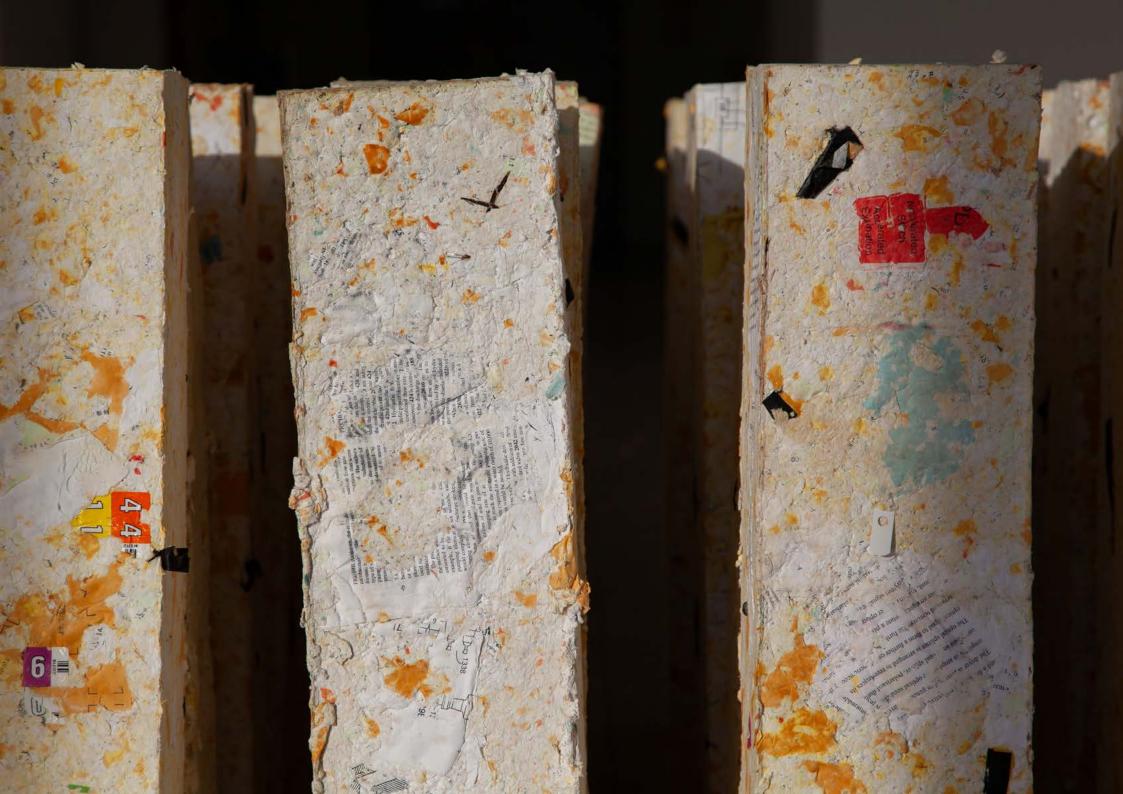

### Open Source

3-part installation, part 1: 648 patent files, pallet, tension belts, part 2: digital print on paper web, labelled, part 3: text to take away  $300 \times 64 \times 64$  cm (part 1)  $400 \times 105$  cm (part 2)

Akademie der Bildenden Künste, Munich

Patenting ideas is intended to ensure the competitiveness of companies and at the same time spur people on to come up with new inventions that will benefit society. However, the balance between the economic profit of individuals and the general benefit is often unbalanced.

The three-metre-high tower, secured with tension belts, consists of paper bricks pressed from 648 destroyed files from the European Patent Office. Formally, the tower is based on the structure of the well-known 'Jenga' game. Placed on a Euro pallet, the material used refers to industrial transport and the production of goods. On the wall next to it are 648 names of granted patents - as many as were used in the tower.