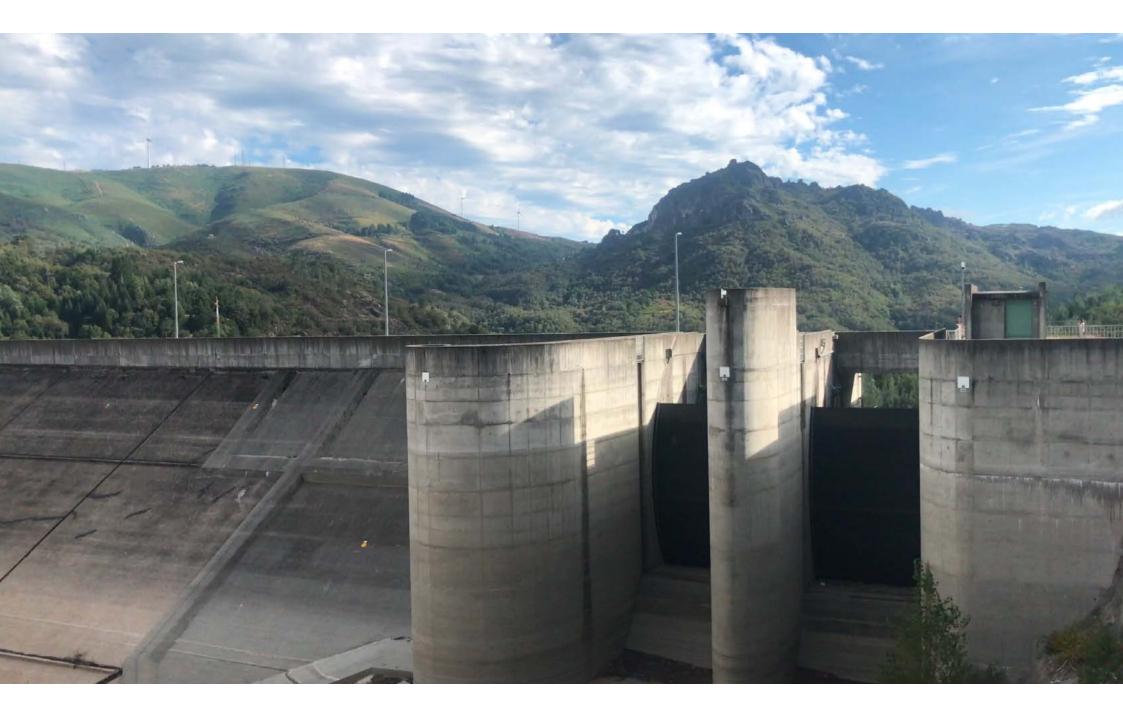

### Hidromecânica, 2023 Video, 1920 x 1080 px, with sound, 3min 52sec Paradela, Portugal

Energias de Portugal (EDP) is a Portuguese public limited company based in Lisbon and one of the largest energy suppliers in Europe. In addition to Portugal, EDP is also present in Spain, France, Belgium, Poland, Romania, the USA and Brazil. EDP is the most valuable Portuguese company. The company was privatised in 2011 and is 20.86% owned by the Chinese company China Three Gorges Cooperation.

Energy is one of the basic building blocks for the functioning of our social coexistence. Whoever owns such an important company is therefore also decisive for society.

The film was shot in Paradela (Montalegre) at a reservoir with an area of around 3.8 square kilometres, which is used by EDP to generate electricity.