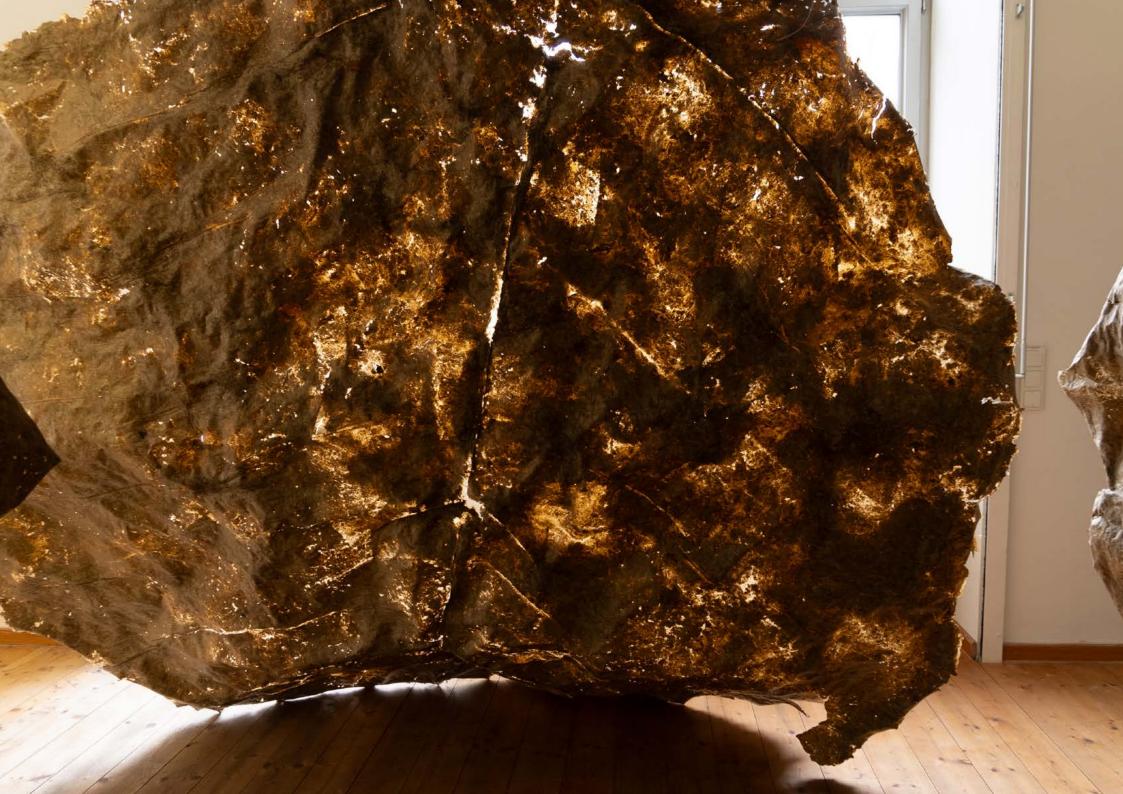

Hybris III, 2024 Nettle fibres, paste 376 × 200cm Gallery of the artists, Munich

My nettle fibre sculptures address the human understanding of the environment and the self by taking up fundamental geometric principles that have profoundly influenced the way we think and live together. Geometry, as one of the oldest sciences, represents the universal language with which people have been trying to understand and structure the world around them for thousands of years. The organic material of the stinging nettle stands in apparent contradiction to these strict, nature-inspired but mathematically precise rules of geometry. In the spirit of New Materialism, I question the anthropocentric position of humans in relation to the world and promote a perspective that emphasises the interactions between human and non-human actors.

< Hybris III and Open Source Variaton at the Galerie der Künstler\*innen Munich

> Hybris III at the Gallery of Artists Munich

Hybris II, 2024 Nettlefiber, paste 146 × 78cm Oberbayerischer Förderpreis für Angewandte Kunst, Messe München

Mit dem Material der Brennesselfaser experimentierend erforsche ich geometrische Formen in der Fläche und im Raum. Formen, die durch menschliche Theorie exakt berechnet werden können, deren Regeln jedoch nicht die Menschen gesetzt, sondern lediglich entdeckt haben. Das Papier zusammengefaltet ergibt ein dreidimensionales Objekt zwei Würfel, die sich durchdringen.