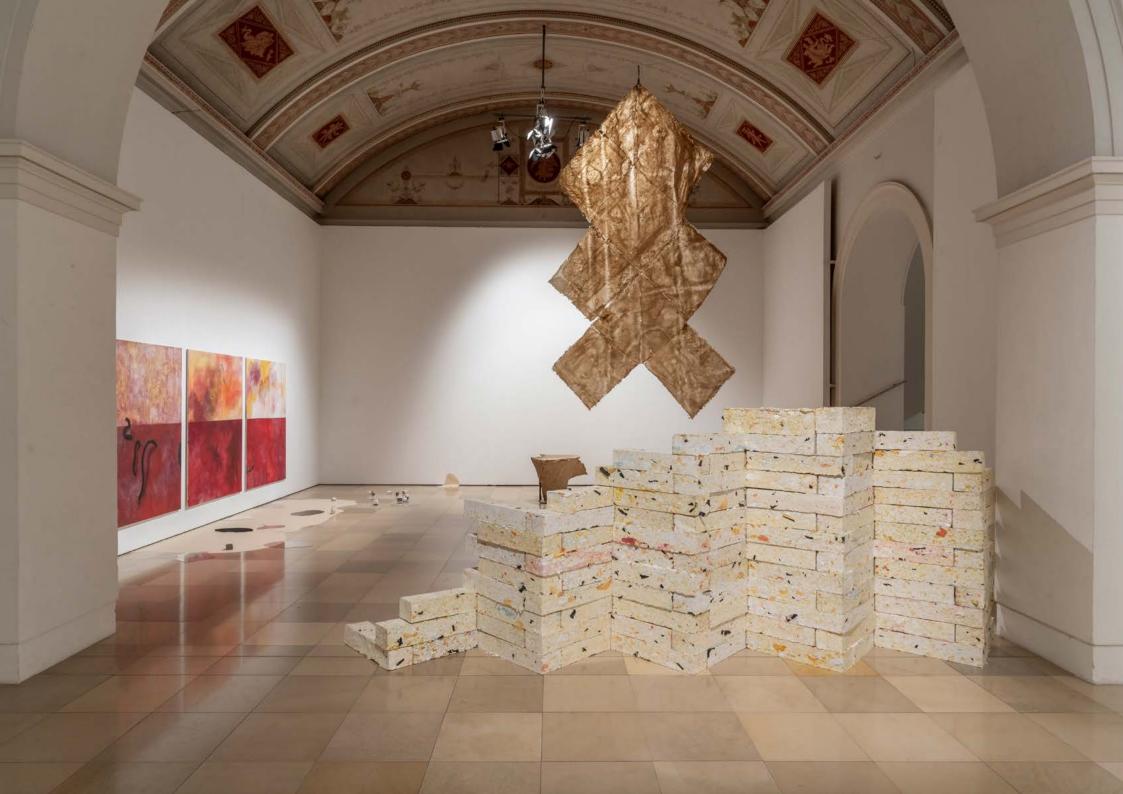

### Open Source

3-part installation, part 1: 648 patent files, pallet, tension belts, part 2: digital print on paper web, labelled, part 3: text to take away  $300 \times 64 \times 64$  cm (part 1)  $400 \times 105$  cm (part 2)

Akademie der Bildenden Künste, Munich

Patenting ideas is intended to ensure the competitiveness of companies and at the same time spur people on to come up with new inventions that will benefit society. However, the balance between the economic profit of individuals and the general benefit is often unbalanced.

The impact of patents on human rights such as the right to medical care, access to clean water, the right to food, etc. as well as the targeted exclusion of economically disadvantaged nations and individuals through monopolisation make patents controversial practices.

The three-metre-high tower, secured with tension belts, consists of paper bricks pressed from 648 destroyed files from the European Patent Office. Formally, the tower is based on the structure of the well-known 'Jenga' game. Placed on a Euro pallet, the material used refers to industrial transport and the production of goods. On the wall next to it are 648 names of granted patents - as many as were used in the tower.