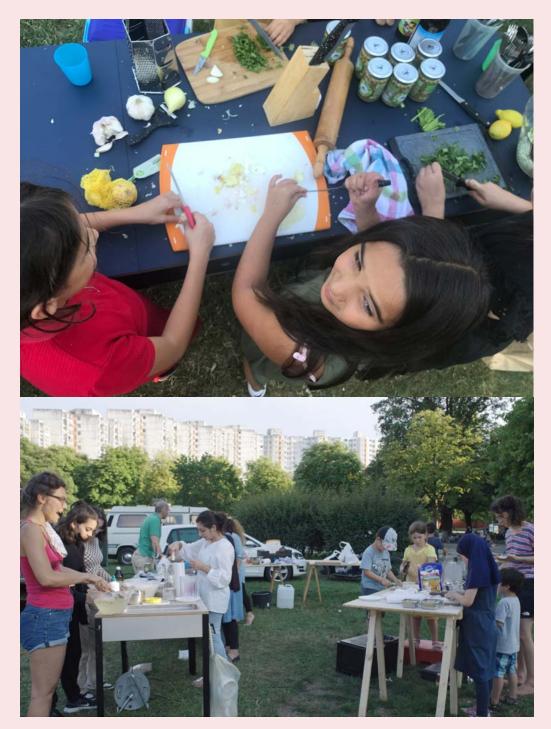

Cooking Sessions in Neuperlach, 2022 Happening on three dates Theodor-Heuss-Platz, Munich

In collaboration with cultural and district actors (Raumfragen Neuperlach, Stadtsanierung Neuperlach, Kulturbunt Neuperlach, SHAERE, ZAK, Kinder- und Jugendtreff Zeitfrei, Community Kitchen, Nachbarschaftstreff Neuperlach, Kirchliches Jugendzentrum and ASZ Perlach), I invite people who would like to cook their favourite dish for a group of around 30 people in a public space - for people who will be acquaintances or even people who happen to be passing by.

The cooking will take place on three dates in the last two weeks of July, each time with different groups. These are people of all ages and from diverse social and cultural backgrounds. Each group has one person responsible for cooking the respective dish. My role is that of a 'facilitator' who sets the framework and organises everything necessary.