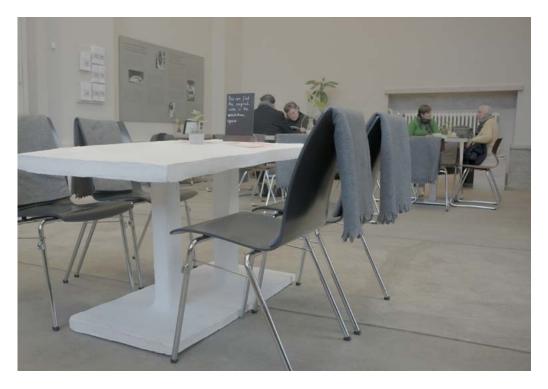

Link to film: Hidromecânica

Der Riss ist der Ort, wo Licht eintritt, 2023 nettle fiber, steel Each 75 x 140 x 60 cm space N.N., Munich

The work consists of three objects based on modular table forms that elude their usual use due to the nettle fibre material. We are ambivalent about stinging nettles. Labelled as a weed and unpleasantly itchy, it turns out to be both a useful and versatile raw material. The stinging nettle cannot be moulded into any shape. It shrinks, tears and escapes.

The three modules, which can be arranged in different ways, develop a life of their own as art objects, distancing them from the utilitarian object.