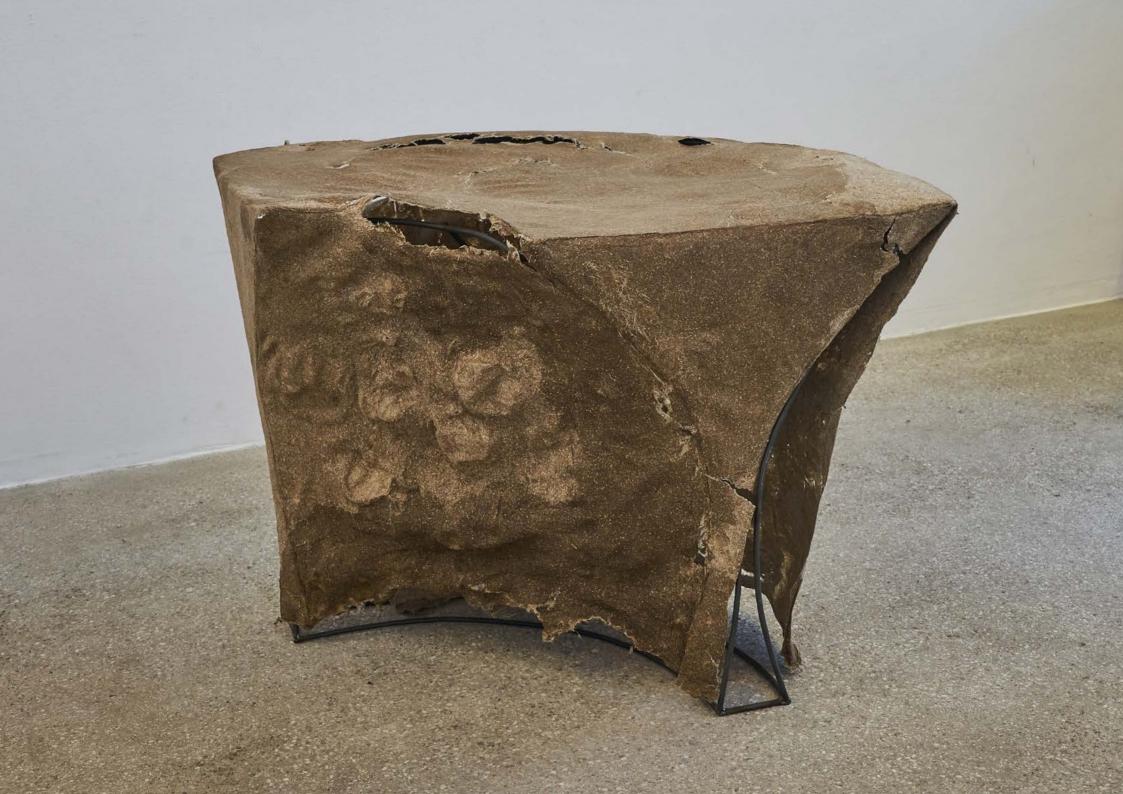

Link to film: Hidromecânica

Der Riss ist der Ort, wo Licht eintritt, 2023 nettle fiber, steel Each 75 x 140 x 60 cm space N.N., Munich

The work consists of three objects based on modular table forms that elude their usual use due to the nettle fibre material. We are ambivalent about stinging nettles. Labelled as a weed and unpleasantly itchy, it turns out to be both a useful and versatile raw material. The stinging nettle cannot be moulded into any shape. It shrinks, tears and escapes.

The three modules, which can be arranged in different ways, develop a life of their own as art objects, distancing them from the utilitarian object.