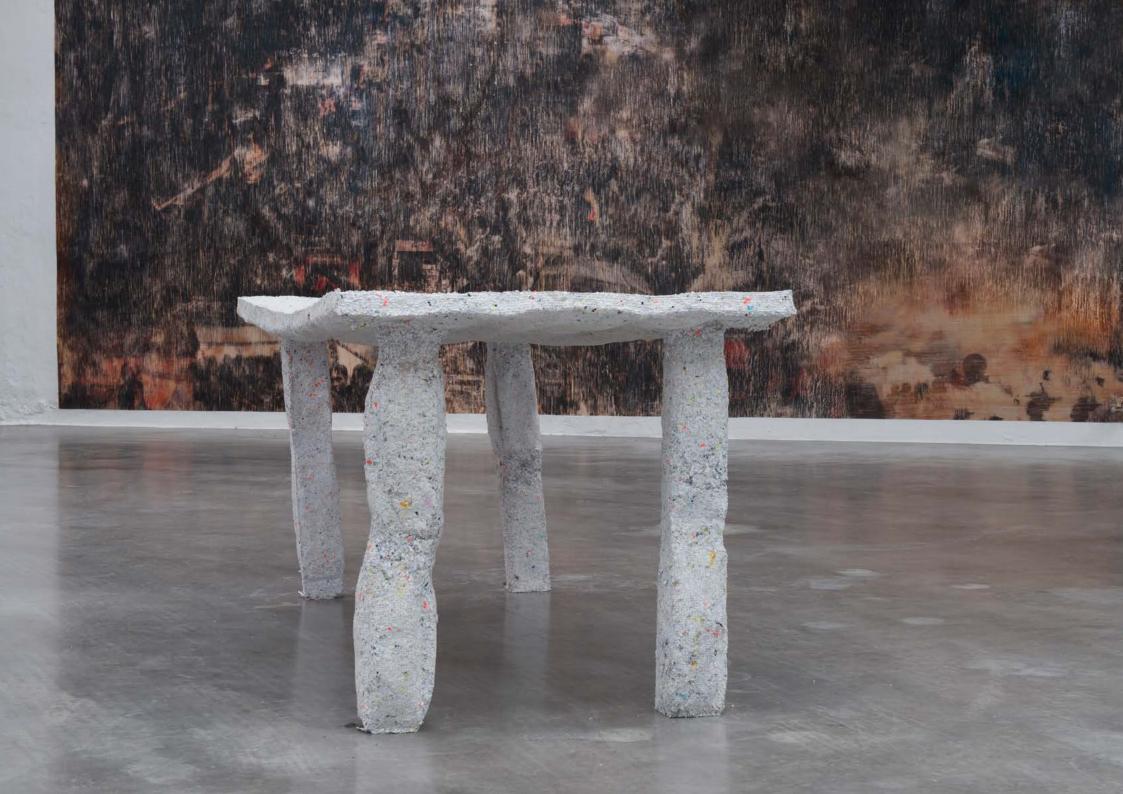

Link to film: Hidromecânica

Der Riss ist der Ort, wo Licht eintritt, 2023 nettle fiber, steel Each 75 x 140 x 60 cm space N.N., Munich

The work consists of three objects based on modular table forms that elude their usual use due to the nettle fibre material. We are ambivalent about stinging nettles. Labelled as a weed and unpleasantly itchy, it turns out to be both a useful and versatile raw material. The stinging nettle cannot be moulded into any shape. It shrinks, tears and escapes.

The three modules, which can be arranged in different ways, develop a life of their own as art objects, distancing them from the utilitarian object.