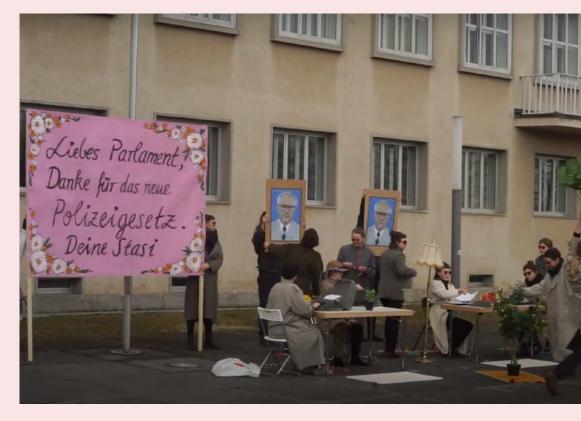

Temporary people are invited to realise their ideas and linger. The wormhole is a place of being different. It is a place where negative energy is condensed and the limits of the imaginable are exceeded by bending the space. A space for concrete possibilities.

The Freie Polizeiklasse is an interdisciplinary, cross-class and cross-societal collectivist academic experimental project in the socio-plastic visual arts. One thematic focus is the critical examination of real political issues and their consequences for art and culture. An experimental laboratory for individual autonomy in collective action.

Further information can be found at: www.polizeiklasse.org



Teaching assignment, 2019 Happening Die Freie Polizeiklasse In collaboration with Peng-Kollektiv Academy of Fine Arts, Dresden



Five-day workshop with students of the Dresden University of Fine Arts. Development and realisation of a public intervention on the introduction of the Saxon Police Duties Act. Initiated by this workshop, the Dresden Police Class was founded.

> Happening in front of the Saxon state parliament



Die Freie Polizeiklasse in Neuaubing, 2018 Happening Die Freie Polizeiklasse Conzept: Mariella Maier in collaboration with Ruth Yasmin Hahn and Sandra Hassenröder X-Shared Spaces, Kammerspiele Munich

In the 'Free Police Classroom in Neuaubing', two visitors at a time receive introductory information on the new Police Duties Act (PAG) in an open discussion with a lawyer present. Afterwards, two different audio files on either the advantages or disadvantages of the law can be listened to separate