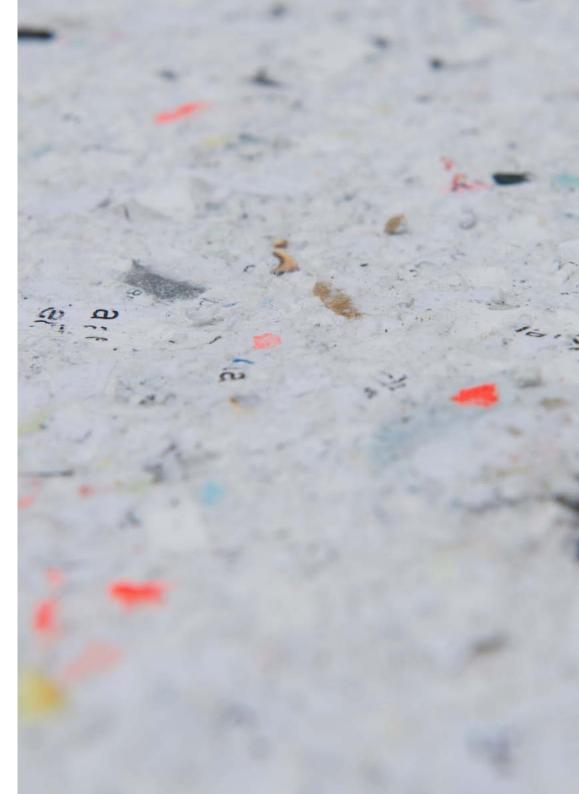

Link to film: Hidromecânica

Der Riss ist der Ort, wo Licht eintritt, 2023 nettle fiber, steel Each 75 x 140 x 60 cm space N.N., Munich

The work consists of three objects based on modular table forms that elude their usual use due to the nettle fibre material. We are ambivalent about stinging nettles. Labelled as a weed and unpleasantly itchy, it turns out to be both a useful and versatile raw material. The stinging nettle cannot be moulded into any shape. It shrinks, tears and escapes.