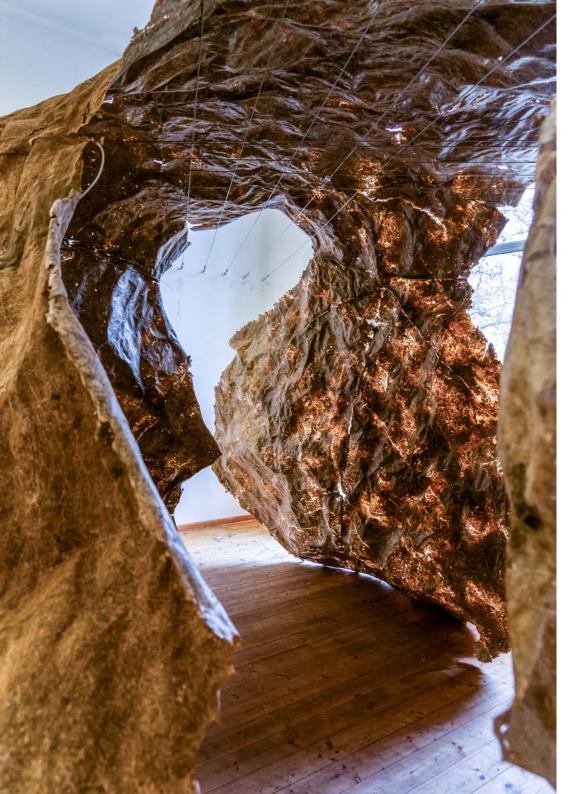

Das ewige Leben ist auch nur endlich, 2025 Four channel audio installation, 10 min 21sec Nettle fibres, steel

11.5 x 7 x 3 m

Sound composition: Marija Margolina and Nikolaus von Bemberg Diploma, Academy of Fine Arts, Munich Academy of Fine Arts, Munich

The four-channel sound installation 'Das ewige Leben ist auch nur endlich' consists of the 8,50 x 2,70 x 3 m hexahedron-shaped form made of nettle fibre and sound. The sounds to be heard come from recordings of the activation of the nettle fibre paper. The classical pianist Nikolaus von Bemberg plays the nettle sculpture, similar to the contemporary piece <u>W'h'ood Thunk Kit (2020)</u>. A composition is created from the recorded sounds, creating an atmospheric space that can be experienced sensually on several levels by allowing visitors to enter the sculpture and listen. The sounds are perceived differently depending on the visitor's position.

Contact microphones are attached to accessible parts of the sculpture, which record visitors' touch and feed it into the composition. The visitors thus become an active part of the installation.

With my installation, I want to make the interaction between humans and nature, in this case the stinging nettle as a plant, tangible. In

the spirit of New Materialism, I ask: What do we regard as living and what as dead? How do we encounter seemingly inanimate matter? With my work, I question the anthropocentric position of humans in relation to the world and promote a perspective that emphasises the interactions between human and non-human actors.