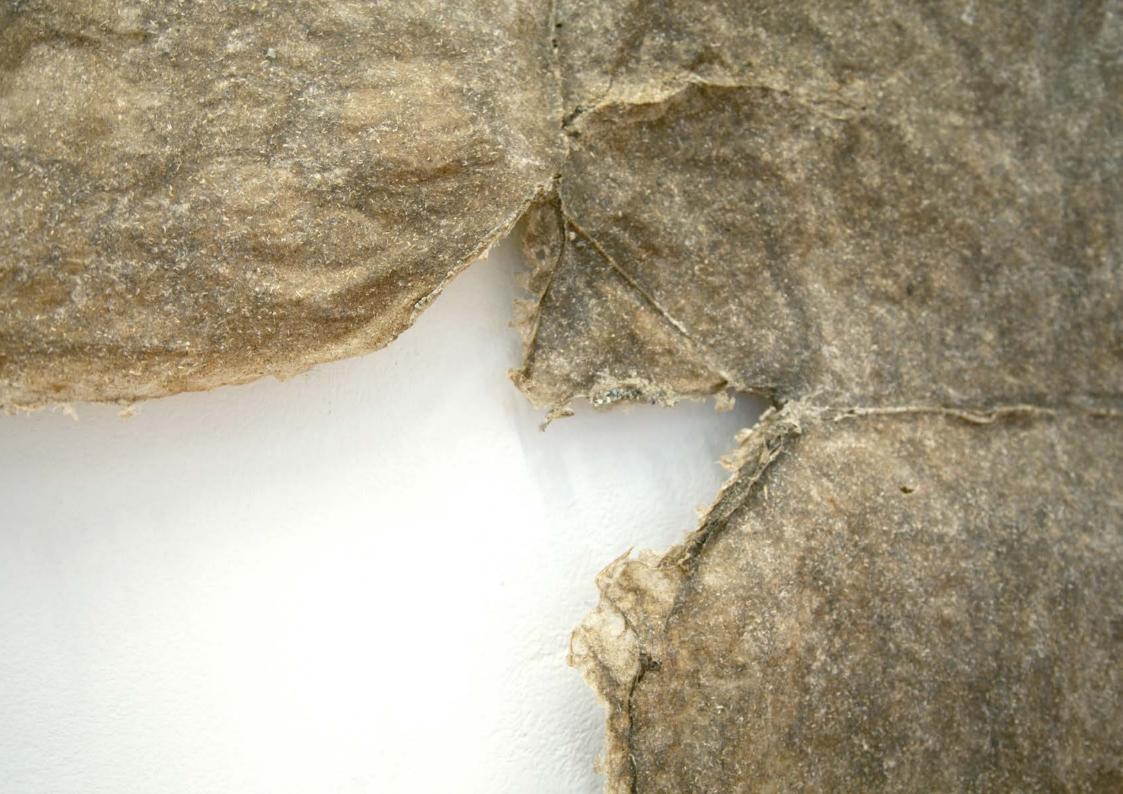

Hybris III, 2024 Nettle fibres, paste 376 × 200cm Gallery of the artists, Munich

My nettle fibre sculptures address the human understanding of the environment and the self by taking up fundamental geometric principles that have profoundly influenced the way we think and live together. Geometry, as one of the oldest sciences, represents the universal language with which people have been trying to understand and structure the world around them for thousands of years. The organic material of the stinging nettle stands in apparent contradiction to these strict, nature-inspired but mathematically precise rules of geometry. In the spirit of New Materialism, I question the anthropocentric position of humans in relation to the world and promote a perspective that emphasises the interactions between human and non-human actors.

< Hybris III and Open Source Variaton at the Galerie der Künstler\*innen Munich

> Hybris III at the Gallery of Artists Munich

Hybris II, 2024 Nettlefiber, paste 146 × 78cm Oberbayerischer Förderpreis für Angewandte Kunst, Messe München