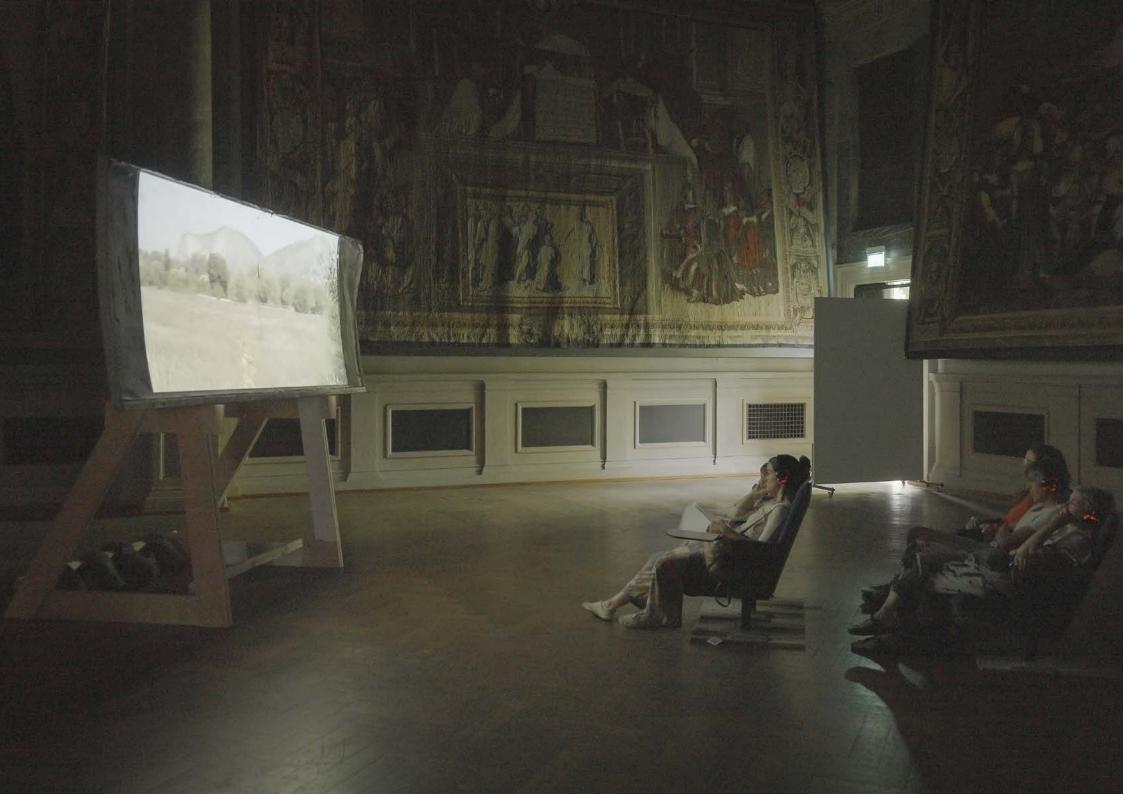

## Tra isola e continente, 2024 filmdocumentary, HD, 44min 51sec

The film "Tra isola e continente" gives a glimpse into the lives of two Sicilians: Following Selenia, we cross half of the island on our way to daily paid work as a teacher at a secondary school in Gela and in Mazzarino. As we drive past, we get to know the "other" Sicily - the almost unavoidable need to own a car, the consequences of the island's central location in the Mediterranean and its deep imprint on the island and its inhabitants through numerous invasions. The attempt to utilise the available resources economically and the effects of persistent corruption. Luca takes us to his family's country estate, where he exports lemons to Vienna with his partner Adiam, who comes from Eritrea/Austria. As a trained musician in Vienna, he has also founded a music school in the suburb of Palermo, Bagheria. In his free time, he and his friends try to implement change with a self-organised association in Bagheria.

The shooting of the film started in November 2023 and was finished during the Residency in 2024 in Favara/Farm Cultural Park, Sicily.

Link to film: Tra isola e continente Link to trailer: Tra isola e continente

< Video installation 'Tra isola e continente' with discarded advertising panels and wooden support structure, Academy of Fine Arts Munich > Video installation 'Tra isola e continente', Academy of Fine Arts Munich