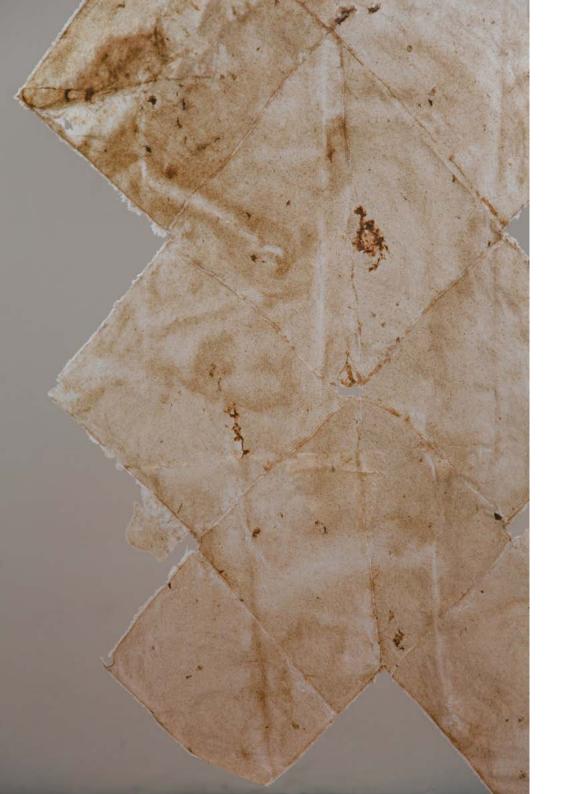

Hybris III, 2024 Nettle fibres, paste 376 × 200cm Gallery of the artists, Munich

My nettle fibre sculptures address the human understanding of the environment and the self by taking up fundamental geometric principles that have profoundly influenced the way we think and live together. Geometry, as one of the oldest sciences, represents the universal language with which people have been trying to understand and structure the world around them for thousands of years. The organic material of the stinging nettle stands in apparent contradiction to these strict, nature-inspired but mathematically precise rules of geometry. In the spirit of New Materialism, I question the anthropocentric position of humans in relation to the world and promote a perspective that emphasises the interactions between human and non-human actors.

< Hybris III and Open Source Variaton at the Galerie der Künstler\*innen Munich

> Hybris III at the Gallery of Artists Munich

Hybris II, 2024 Nettlefiber, paste 146 × 78cm Oberbayerischer Förderpreis für Angewandte Kunst, Messe München